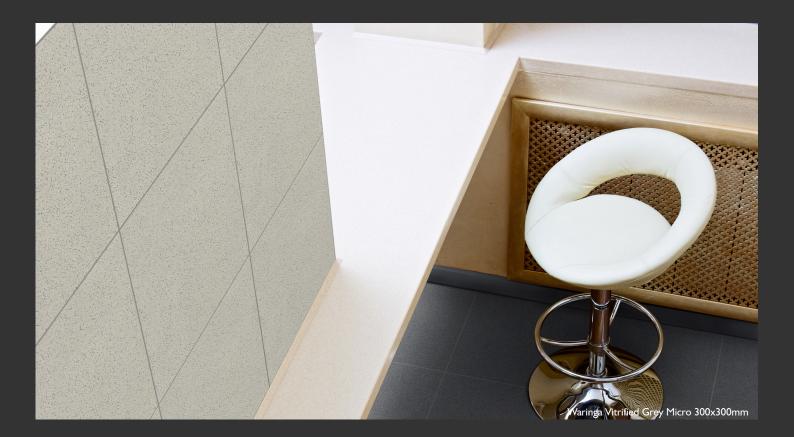

To meet the heavy duty demands of the commercial and industrial environment, Waringa range was conceived. Fully body vitrified porcelain with low absorbance and high chemical resistance, a granulated speckle to look aesthetically pleasing even in high traffic conditions, high performance surfaces for non-slip environments. All of these qualities make Waringa range of high performance porcelain stoneware the ideal choice for the demands of any commercial or industrial surface application.

#### **Faces**

Waringa Vitrified 300x300mm  $\mid \; I \; Face$ 

\*Shown here: Waringa Black Micro 300x300mm