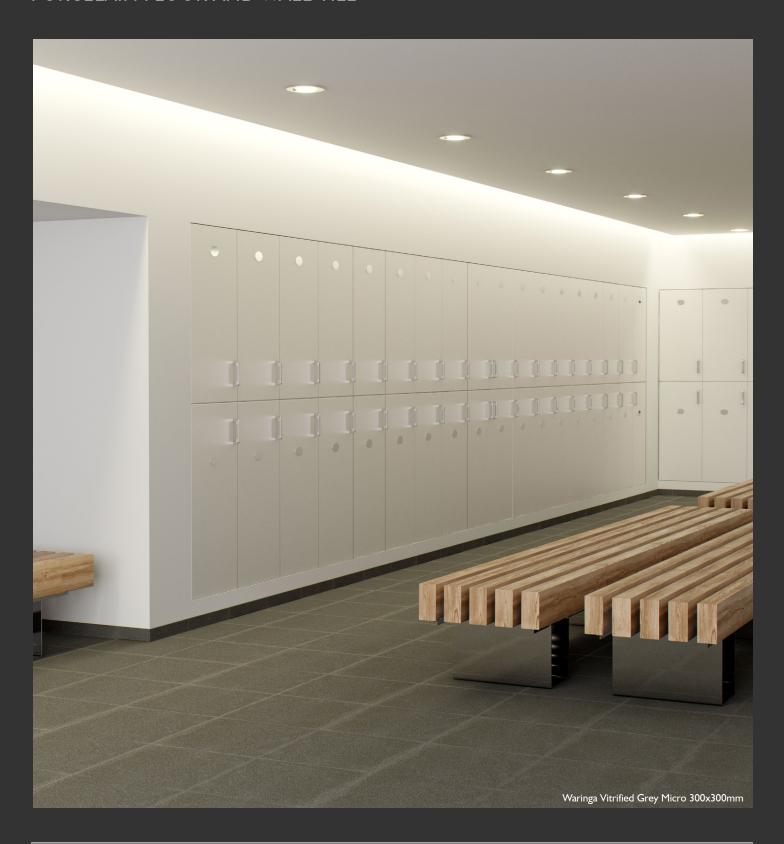

To meet the heavy duty demands of the commercial and industrial environment, Waringa range was conceived. Fully body vitrified porcelain with low absorbance and high chemical resistance, a granulated speckle to look aesthetically pleasing even in high traffic conditions, high performance surfaces for non-slip environments. All of these qualities make Waringa range of high performance porcelain stoneware the ideal choice for the demands of any commercial or industrial surface application.

# **WARINGA VITRIFIED**

PORCELAIN FLOOR AND WALL TILE