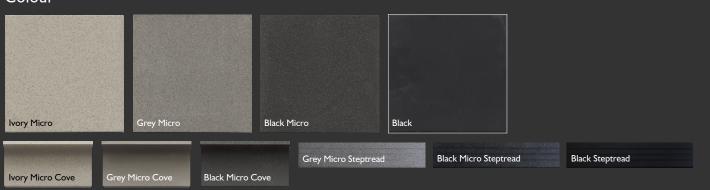

#### Colour

#### **Features**

|                             | Colours        |               |                |       | Finish     |                   |             |
|-----------------------------|----------------|---------------|----------------|-------|------------|-------------------|-------------|
| Size                        | Ivory<br>Micro | Grey<br>Micro | Black<br>Micro | Black | Matt<br>P4 | Grit (Rock)<br>P4 | Edge Detail |
| 300x300x8mm                 | •              | •             | •              | •     | •          | •                 | Rectified   |
| 100x200x8mm (Cove skirting) | •              | •             | •              | •     | •          |                   | Rectified   |
| 60x300 (Step tread)         |                | •             | •              | •     | •          |                   | Rectified   |
| 100x100x8mm (Sheet)         | •              | •             | •              |       | •          |                   | Rectified   |
| 50x50x8 (Sheet)             | •              | •             | •              |       | •          |                   | Rectified   |