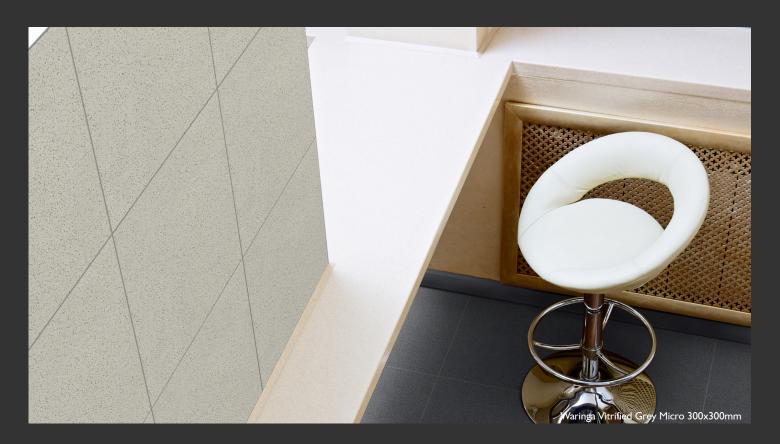

## **WARINGA VITRIFIED**

PORCELAIN FLOOR AND WALL TILE

Waringa Vitrified Grey Micro 300x300mm