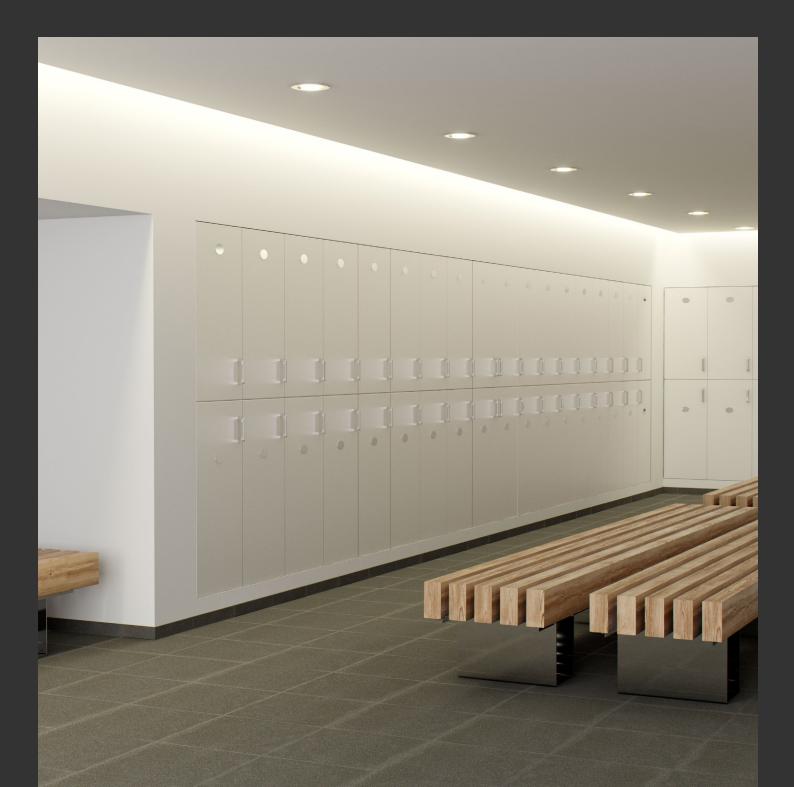

## **WARINGA VITRIFIED**

PORCELAIN FLOOR AND WALL TILE

Waringa Vitrified Grey Micro 300x300mm