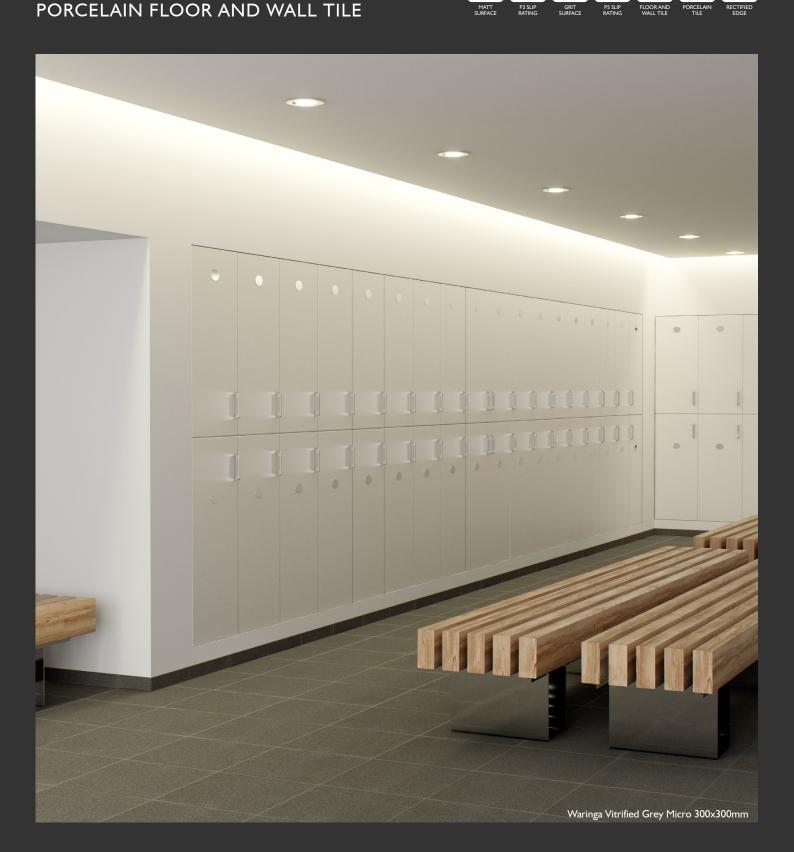

# WARINGA VITRIFIED PORCELAIN FLOOR AND WALL TILE

MAT

MATT

Р3

P3 SLIP

GRT

GRIT SURFACE

To meet the heavy duty demands of the commercial and industrial environment, Waringa range was conceived. Fully body vitrified porcelain with low absorbance and high chemical resistance, a granulated speckle to look aesthetically pleasing even in high traffic conditions, high performance surfaces for non-slip environments. All of these qualities make Waringa range of high performance porcelain stoneware the ideal choice for the demands of any commercial or industrial surface application.