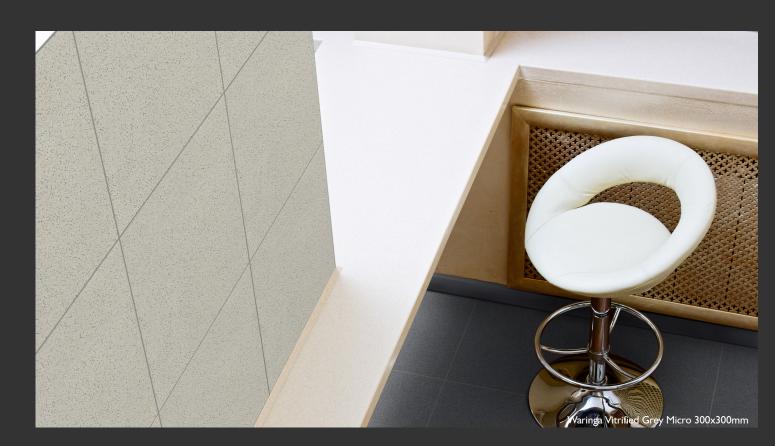

To meet the heavy duty demands of the commercial and industrial environment, Waringa range was conceived. Fully body vitrified porcelain with low absorbance and high chemical resistance, a granulated speckle to look aesthetically pleasing even in high traffic conditions, high performance surfaces for non-slip environments. All of these qualities make Waringa range of high performance porcelain stoneware the ideal choice for the demands of any commercial or industrial surface application.

### Faces

Waringa Vitrified 300x300mm | I Face

\*Shown here: Waringa Black Micro 300x300mm