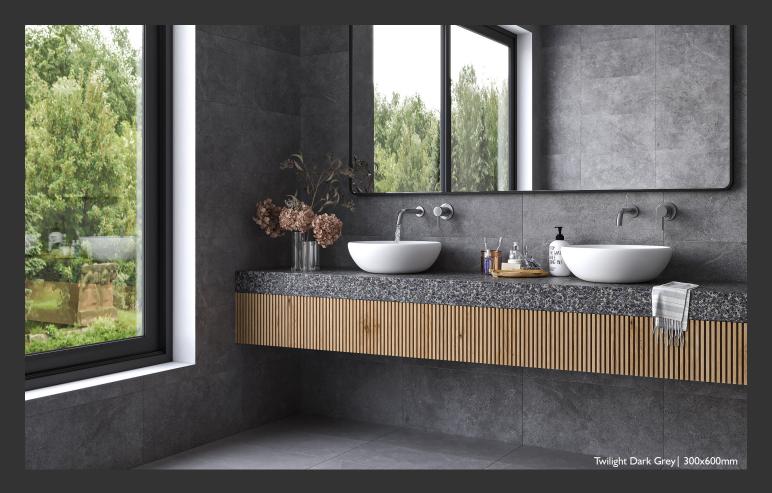

Introducing our Twilight porcelain collection, a fusion of inspired design and natural stone aesthetics. Available in three captivating colours, the Twilight series promises to elevate spaces with its sophisticated charm and undeniable versatility. Revel in the timeless elegance and versatility of our Twilight collection, an embodiment of refined taste and enduring style. Designed to mimic the natural beauty of stone, these natural-looking

tiles afford a luxurious aesthetic at a fraction of the expense. Whether adorning a residential sanctuary or undertaking a commercial endeavour, this wall and floor tile pattern is a breeze to apply, elevating your space to new heights.

# TWILIGHT PORCELAIN WALL AND FLOOR TILE