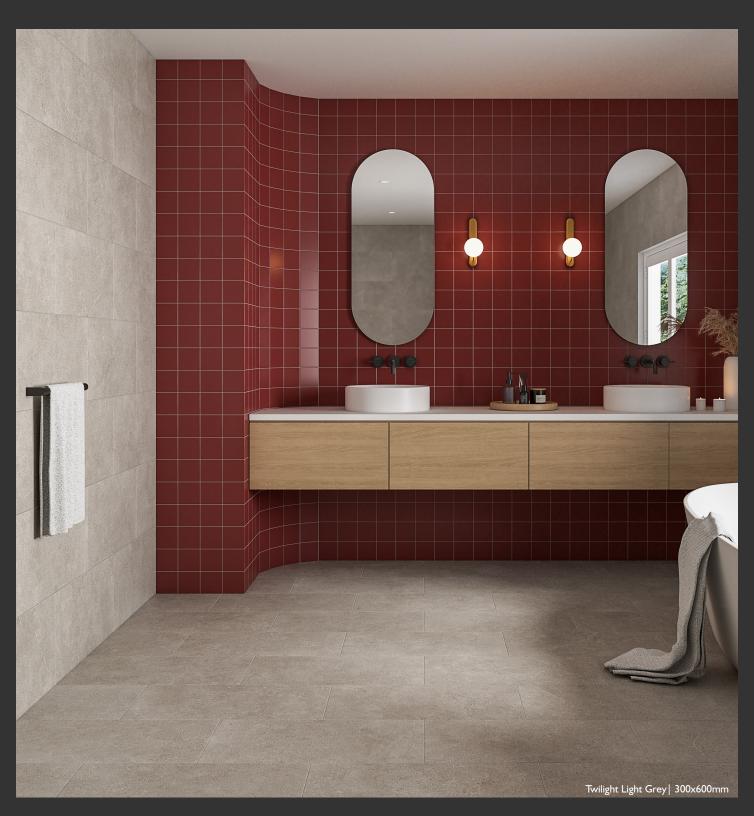

Introducing our Twilight porcelain collection, a fusion of inspired design and natural stone aesthetics. Available in three captivating colours, the Twilight series promises to elevate spaces with its sophisticated charm and undeniable versatility. Revel in the timeless elegance and versatility of our Twilight collection, an embodiment of refined taste and enduring style. Designed to mimic the natural beauty of stone, these natural-looking

tiles afford a luxurious aesthetic at a fraction of the expense. Whether adorning a residential sanctuary or undertaking a commercial endeavour, this wall and floor tile pattern is a breeze to apply, elevating your space to new heights.

# TWILIGHT PORCELAIN WALL AND FLOOR TILE