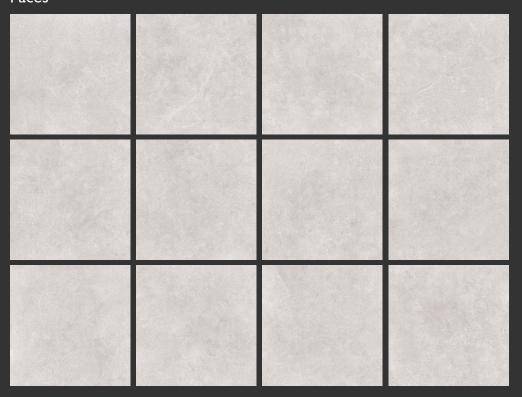

#### **Faces**

600 x 600 x 9 mm | Matt: 12 faces 300 x 600 x 9 mm | Matt: 24 faces

\*Shown here: Twilight Ivory 600x600mm