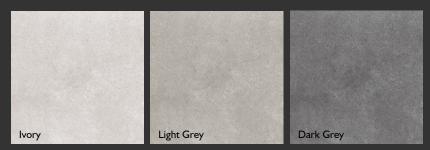

#### Colour

#### **Features**

| Size        | Colours |            |           | Finish  | Ed. D. C.   |
|-------------|---------|------------|-----------|---------|-------------|
|             | lvory   | Light Grey | Dark Grey | Matt P4 | Edge Detail |
| 600x600x9mm | •       | •          | •         | •       | Rectified   |
| 300x600x9mm | •       | •          | •         | •       | Rectified   |

#### Codes

| Finish  | Size      | Colours |            |           |  |
|---------|-----------|---------|------------|-----------|--|
|         |           | lvory   | Light Grey | Dark Grey |  |
| Matt P4 | 600x600mm | 716299  | 716298     | 716300    |  |
| Matt P4 | 300x600mm | 716296  | 716295     | 716297    |  |