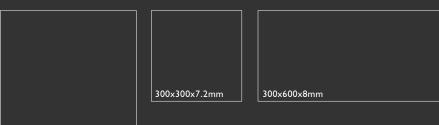

#### Sizes

450x450x8mm

#### Features

| Size          | Colours |      |       | Finish  |         | Edea Datail |
|---------------|---------|------|-------|---------|---------|-------------|
|               | Bianco  | Noce | Slate | Matt P3 | Lappato | Edge Detail |
| 300x300x7.2mm | •       | •    | •     | •       |         | Pressed     |
| 450x450x8mm   | •       | •    | •     | •       | •       | Pressed     |
| 300x600x8mm   | •       | •    | •     | •       | •       | Pressed     |