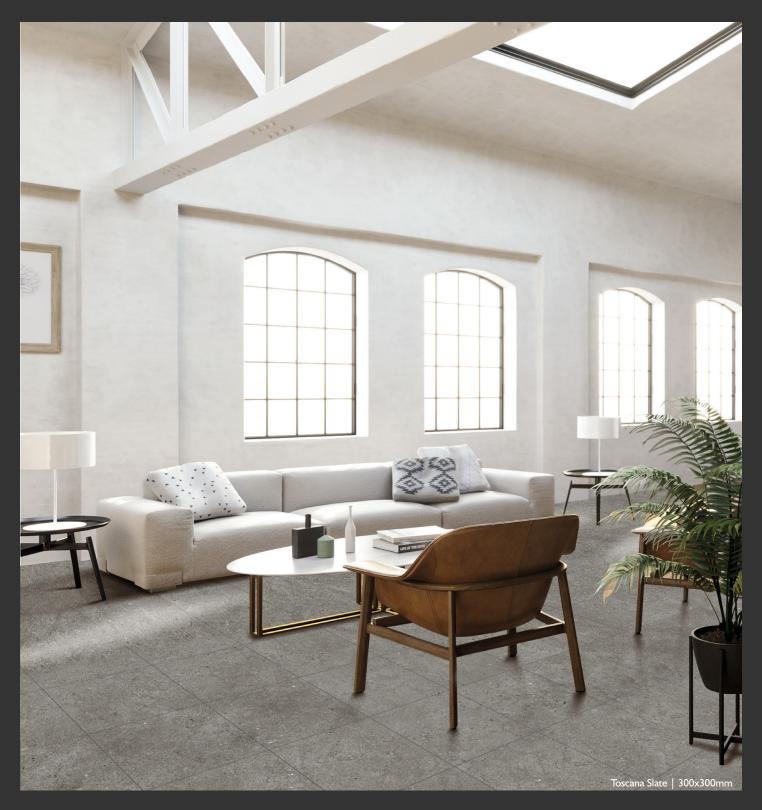

Whether you're looking to make your interior floors look elegant or ontrend, Toscana gives you that versatility and style assurance.

With an industrial look and functional coverage sizes, this dynamic grain composite tile will inspire your next tiling project or renovation. Toscana is a widely applicable tile that is available in the colours of Bianco, Noce, and Slate and three sizes - 300x600mm and 450x450mm, which come in both matt and lappato finishes, and 300x300mm, which is available in a matt finish only.