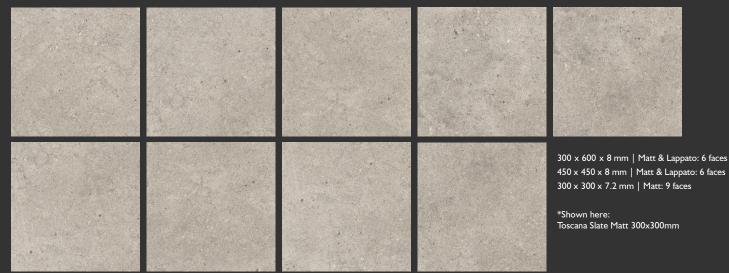

#### Faces

With an industrial look and functional coverage sizes, this dynamic grain composite tile will inspire your next tiling project or renovation. Toscana is a widely applicable tile that is available in the colours of Bianco, Noce, and Slate and three sizes - 300x600mm and 450x450mm, which come in both matt and lappato finishes, and 300x300mm, which is available in a matt finish only.

#### Features

| Size          | Colours |      |       | Finish  |         | Edea Datail |
|---------------|---------|------|-------|---------|---------|-------------|
|               | Bianco  | Noce | Slate | Matt P3 | Lappato | Edge Detail |
| 300x300x7.2mm | •       | •    | •     | •       |         | Pressed     |
| 450x450x8mm   | •       | •    | •     | •       | •       | Pressed     |
| 300x600x8mm   | •       | •    | •     | •       | •       | Pressed     |