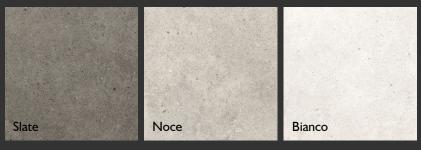

With an industrial look and functional coverage sizes, this dynamic grain composite tile will inspire your next tiling project or renovation. Toscana is a widely applicable tile that is available in the colours of Bianco, Noce, and Slate and three sizes - 300x600mm and 450x450mm, which come in both matt and lappato finishes, and 300x300mm, which is available in a matt finish only.

#### Faces