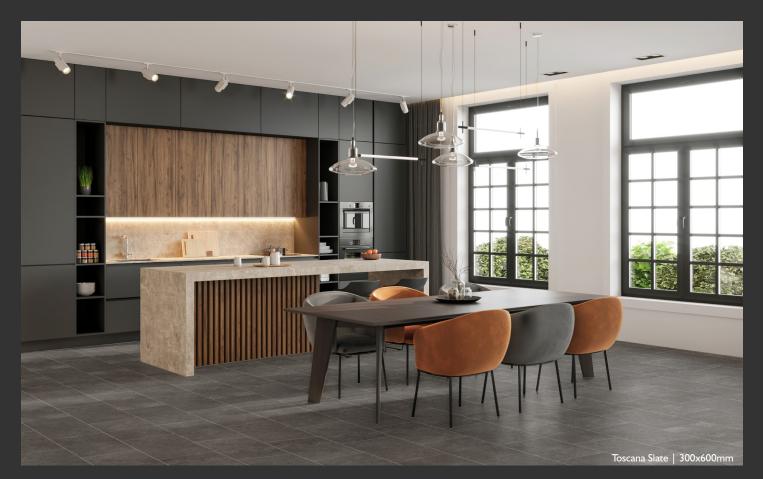

With an industrial look and functional coverage sizes, this dynamic grain composite tile will inspire your next tiling project or renovation. Toscana is a widely applicable tile that is available in the colours of Bianco, Noce, and Slate and three sizes - 300x600mm and 450x450mm, which come in both matt and lappato finishes, and 300x300mm, which is available in a matt finish only.

Whether you're looking to make your interior floors look elegant or ontrend, Toscana gives you that versatility and style assurance.

### **TOSCANA** CERAMIC WALL AND FLOOR TILE