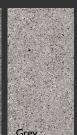

## **Features**

| Size          | Colours |      |       | Finish  | Edea Datail |
|---------------|---------|------|-------|---------|-------------|
|               | White   | Grey | Black | Matt P3 | Edge Detail |
| 600x600x9.5mm | •       | •    | •     | •       | Rectified   |
| 300x600x8.5mm | •       | •    | •     | •       | Rectified   |

### Codes

| Finish  | Size      | Colours |        |        |  |
|---------|-----------|---------|--------|--------|--|
|         |           | White   | Grey   | Black  |  |
| Matt P3 | 600x600mm | 715016  | 715017 | 715018 |  |
| Matt P3 | 300x600mm | 716086  | 716087 | 716088 |  |

### **Faces**

 $600 \times 600 \times 9.5$  mm | Matt: 10 faces  $300 \times 600 \times 8.5$  mm | Matt: 20 faces

\*Shown here: Stamford Grey Matt 600x600mm