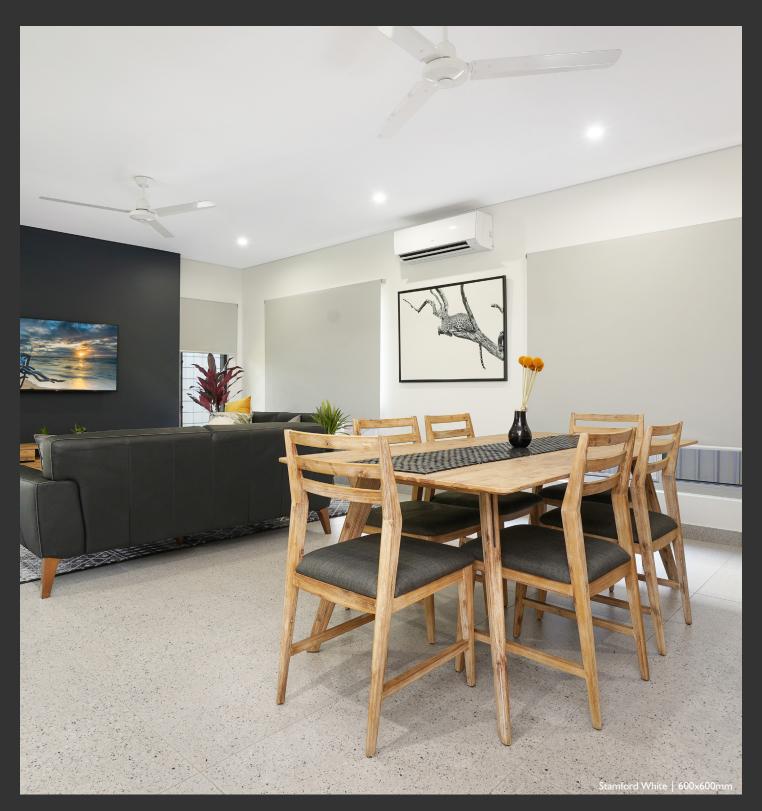

Timeless in design, Stamford features raw aggregate textures replicating that industrial concrete look that never goes out of trend. Available in a 300x600mm and 600x600mm format, Stamford offers a P3 slip rating making it the ultimate tile for commercial and residential builds.

### **Faces**

 $600 \times 600 \times 9.5$  mm | Matt: 10 faces  $300 \times 600 \times 8.5$  mm | Matt: 20 faces

\*Shown here: Stamford Grey Matt 600x600mm