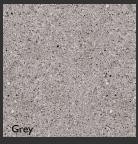

## Colour

Timeless in design, Stamford features raw aggregate textures replicating that industrial concrete look that never goes out of trend. Available in a 300x600mm and 600x600mm format, Stamford offers a P3 slip rating making it the ultimate tile for commercial and residential builds.

## **Features**

| Size          | Colours |      |       | Finish  | Edea Datail |
|---------------|---------|------|-------|---------|-------------|
|               | White   | Grey | Black | Matt P3 | Edge Detail |
| 600x600x9.5mm | •       | •    | •     | •       | Rectified   |
| 300x600x8.5mm | •       | •    | •     | •       | Rectified   |

### Codes

| Finish  | Size      | Colours |        |        |  |
|---------|-----------|---------|--------|--------|--|
|         |           | White   | Grey   | Black  |  |
| Matt P3 | 600x600mm | 715016  | 715017 | 715018 |  |
| Matt P3 | 300x600mm | 716086  | 716087 | 716088 |  |

### **Faces**

 $600 \times 600 \times 9.5$  mm | Matt: 10 faces  $300 \times 600 \times 8.5$  mm | Matt: 20 faces

\*Shown here: Stamford Grey Matt 600x600mm