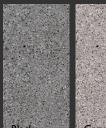

## **Features**

| Size          | Colours |      |       | Finish  | Edea Datail |
|---------------|---------|------|-------|---------|-------------|
|               | White   | Grey | Black | Matt P3 | Edge Detail |
| 600x600x9.5mm | •       | •    | •     | •       | Rectified   |
| 300x600x8.5mm | •       | •    | •     | •       | Rectified   |

### Codes

| Finish  | Size      | Colours |        |        |  |
|---------|-----------|---------|--------|--------|--|
|         |           | White   | Grey   | Black  |  |
| Matt P3 | 600x600mm | 715016  | 715017 | 715018 |  |
| Matt P3 | 300x600mm | 716086  | 716087 | 716088 |  |

### **Faces**

 $600 \times 600 \times 9.5$  mm | Matt: 10 faces  $300 \times 600 \times 8.5$  mm | Matt: 20 faces

\*Shown here: Stamford Grey Matt 600x600mm