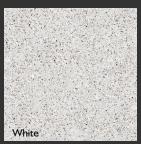

## Colour

Timeless in design, Stamford features raw aggregate textures replicating that industrial concrete look that never goes out of trend. Available in a 300x600mm and 600x600mm format, Stamford offers a P3 slip rating making it the ultimate tile for commercial and residential builds.

## **Features**

| Size          | Colours |      |       | Finish  | Edea Datail |
|---------------|---------|------|-------|---------|-------------|
|               | White   | Grey | Black | Matt P3 | Edge Detail |
| 600x600x9.5mm | •       | •    | •     | •       | Rectified   |
| 300x600x8.5mm | •       | •    | •     | •       | Rectified   |

### Codes

| Finish  | Size      | Colours |        |        |  |
|---------|-----------|---------|--------|--------|--|
|         |           | White   | Grey   | Black  |  |
| Matt P3 | 600x600mm | 715016  | 715017 | 715018 |  |
| Matt P3 | 300x600mm | 716086  | 716087 | 716088 |  |