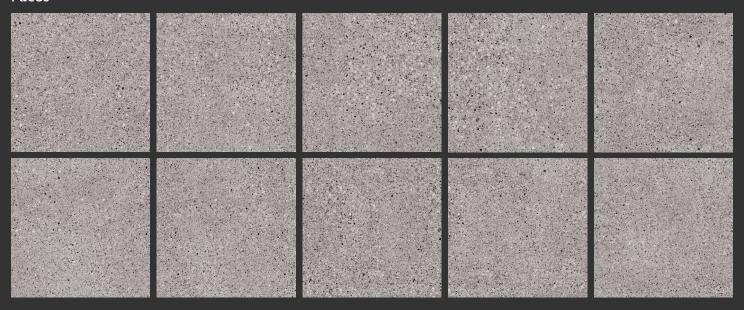

### **Faces**

 $600 \times 600 \times 9.5$  mm | Matt: 10 faces  $300 \times 600 \times 8.5$  mm | Matt: 20 faces

\*Shown here: Stamford Grey Matt 600x600mm