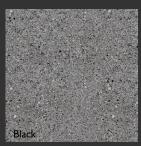

## Colour

Timeless in design, Stamford features raw aggregate textures replicating that industrial concrete look that never goes out of trend. Available in a 300x600mm and 600x600mm format, Stamford offers a P3 slip rating making it the ultimate tile for commercial and residential builds.

## **Features**

| Size          | Colours |      |       | Finish  | Edea Datail |
|---------------|---------|------|-------|---------|-------------|
|               | White   | Grey | Black | Matt P3 | Edge Detail |
| 600x600x9.5mm | •       | •    | •     | •       | Rectified   |
| 300x600x8.5mm | •       | •    | •     | •       | Rectified   |

### Codes

| Finish  | Size      | Colours |        |        |  |
|---------|-----------|---------|--------|--------|--|
|         |           | White   | Grey   | Black  |  |
| Matt P3 | 600x600mm | 715016  | 715017 | 715018 |  |
| Matt P3 | 300x600mm | 716086  | 716087 | 716088 |  |