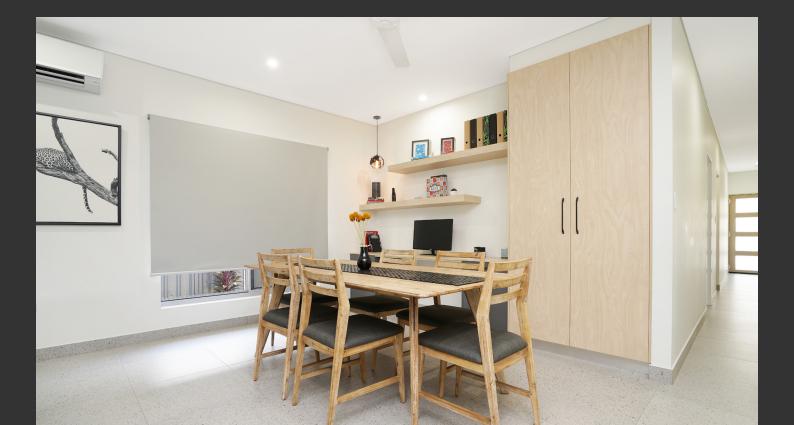

Timeless in design, Stamford features raw aggregate textures replicating that industrial concrete look that never goes out of trend. Available in a 300x600mm and 600x600mm format, Stamford offers a P3 slip rating making it the ultimate tile for commercial and residential builds.