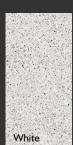

## **Features**

| Size          | Colours |      |       | Finish  | Edea Datail |
|---------------|---------|------|-------|---------|-------------|
|               | White   | Grey | Black | Matt P3 | Edge Detail |
| 600x600x9.5mm | •       | •    | •     | •       | Rectified   |
| 300x600x8.5mm | •       | •    | •     | •       | Rectified   |

### Codes

| Finish  | Size      | Colours |        |        |  |
|---------|-----------|---------|--------|--------|--|
|         |           | White   | Grey   | Black  |  |
| Matt P3 | 600x600mm | 715016  | 715017 | 715018 |  |
| Matt P3 | 300x600mm | 716086  | 716087 | 716088 |  |