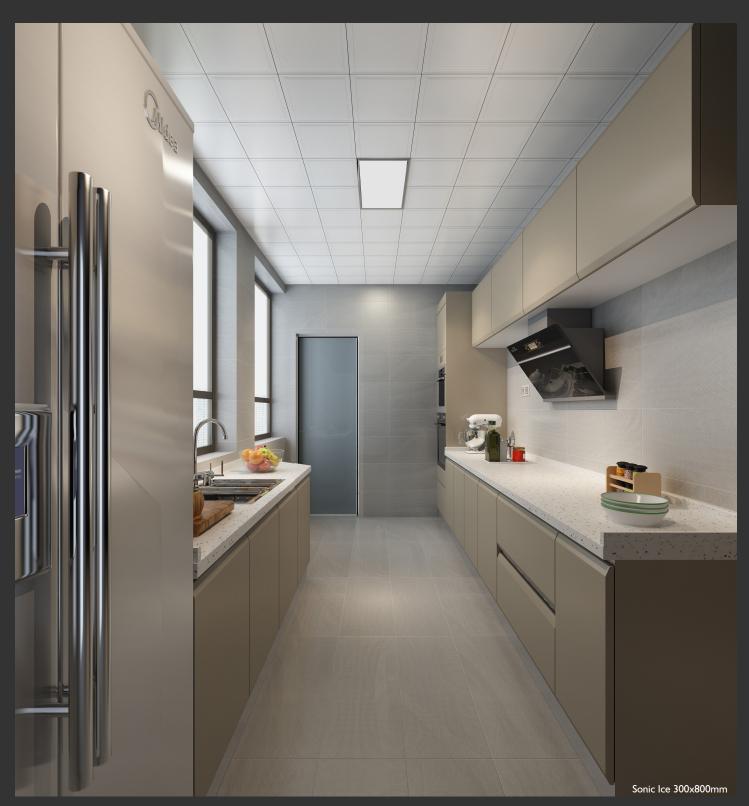

Tailored with an asymmetrical fabric grained pattern on a concretecoloured base. The consistency and flow of this natural, yet threaded design gives a surface a unique and natural feeling. The variations throughout the tile faces give a wide pattern coverage for spaces small and large. Available in the colours of Ice, Silver and Ash, Sonic allows you to tailor your space to your individual style.