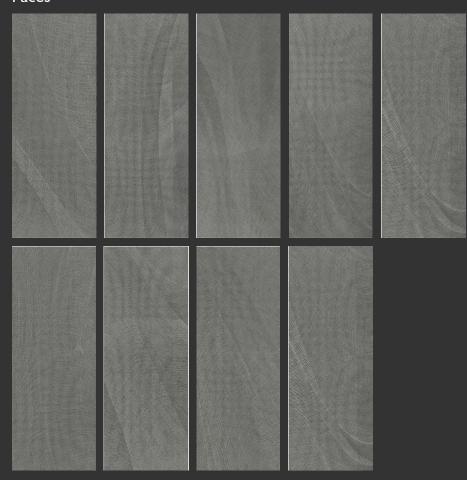

l feeling. The variations throughout the tile faces give a wide pattern coverage for spaces small and large. Available in the colours of Ice, Silver and Ash, Sonic allows you to tailor your space to your individual style.

# SONIC PORCELAIN FLOOR AND WALL TILE









## Features

| Size          | Colours |        |     | Finish  | Edea Datail |
|---------------|---------|--------|-----|---------|-------------|
| Size          | Ice     | Silver | Ash | Lappato | Edge Detail |
| 300x800x8.5mm | •       | •      | •   | •       | Rectified   |

#### Codes

| Finish  | Size      | Colours |        |        |  |
|---------|-----------|---------|--------|--------|--|
|         |           | lce     | Silver | Ash    |  |
| Lappato | 300x800mm | 715988  | 715989 | 715990 |  |

### **Faces**



Sonic 300x800mm | 16 Faces

\*Shown here: Sonic Ash 300x800mm

#### **Sizes**

| 300x800mm |  |  |
|-----------|--|--|



# SONIC PORCELAIN FLOOR AND WALL TILE