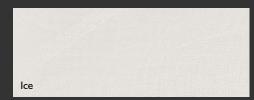

Tailored with an asymmetrical fabric grained pattern on a concretecoloured base. The consistency and flow of this natural, yet threaded design gives a surface a unique and natural feeling. The variations throughout the tile faces give a wide pattern coverage for spaces small and large. Available in the colours of Ice, Silver and Ash, Sonic allows you to tailor your space to your individual style.

#### Codes

| Finish  | Size      | Colours |        |        |  |
|---------|-----------|---------|--------|--------|--|
|         |           | lce     | Silver | Ash    |  |
| Lappato | 300x800mm | 715988  | 715989 | 715990 |  |