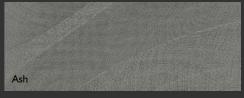

Tailored with an asymmetrical fabric grained pattern on a concretecoloured base. The consistency and flow of this natural, yet threaded design gives a surface a unique and natural feeling. The variations throughout the tile faces give a wide pattern coverage for spaces small and large. Available in the colours of Ice, Silver and Ash, Sonic allows you to tailor your space to your individual style.

#### Codes

| Finish  | Size      | Colours |        |        |  |
|---------|-----------|---------|--------|--------|--|
|         |           | lce     | Silver | Ash    |  |
| Lappato | 300x800mm | 715988  | 715989 | 715990 |  |