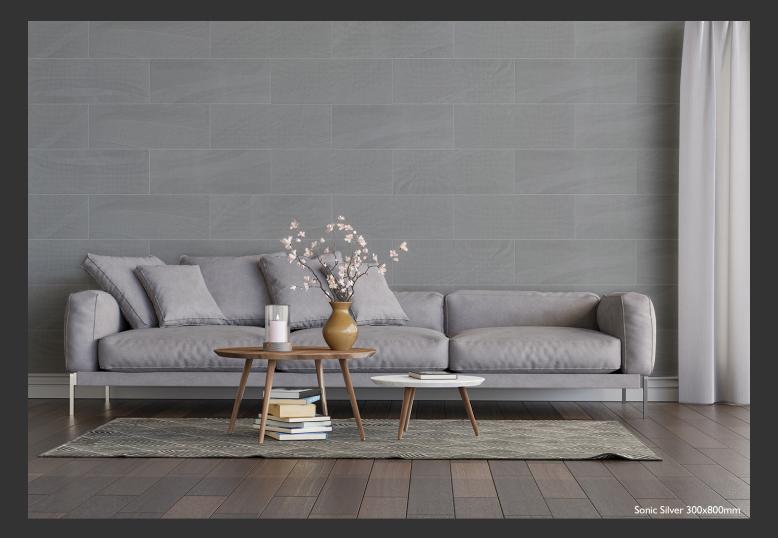

Tailored with an asymmetrical fabric grained pattern on a concretecoloured base. The consistency and flow of this natural, yet threaded design gives a surface a unique and natural feeling. The variations throughout the tile faces give a wide pattern coverage for spaces small and large. Available in the colours of Ice, Silver and Ash, Sonic allows you to tailor your space to your individual style.

### **Faces**

Sonic 300x800mm | 16 Faces

\*Shown here: Sonic Ash 300x800mm