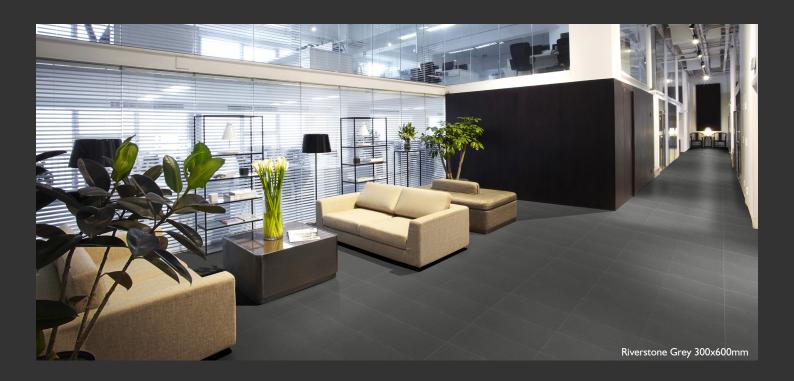

## Range Information

| Range      | Riverstone               |  |  |  |  |
|------------|--------------------------|--|--|--|--|
| Collection | Stone                    |  |  |  |  |
| Style      | Industrial, Contemporary |  |  |  |  |
| Finish     | Matt, Lappato            |  |  |  |  |
| Format     | 300x600mm                |  |  |  |  |
| Edge       | Rectified Edge           |  |  |  |  |

Riverstone embodies warm natural tones charismatically blending in with its scenic environment, providing a comfortable presence of neutral  $% \left( \frac{1}{2}\right) =0$ tones that caresses a minimalistic look. Riverstone will flow with your decor set-outs and bring to life a contemporary appearance to any space featuring wall and floor tiles to suit both kitchen and bathroom applications and outdoor areas.

### **Faces**

Riverstone 300x600mm

\*Shown here: Riverstone Charcoal 300x600mm