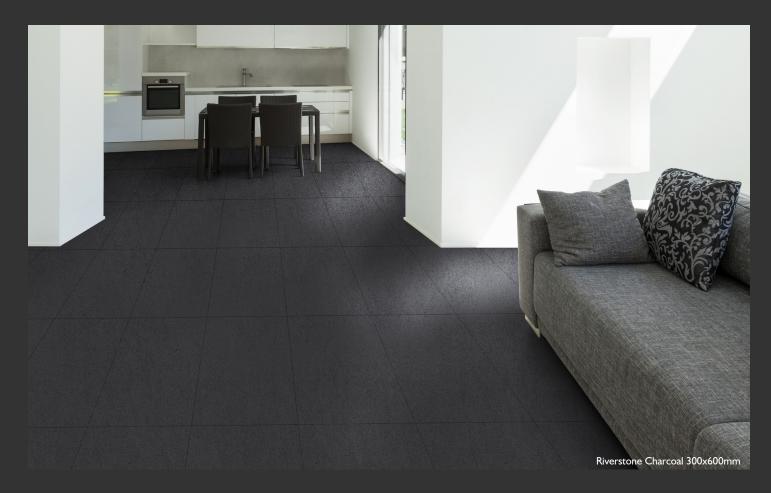

### **Faces**

Riverstone 300x600mm

\*Shown here: Riverstone Charcoal 300x600mm