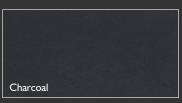

### **Faces**

Riverstone 300x600mm

\*Shown here: Riverstone Charcoal 300x600mm