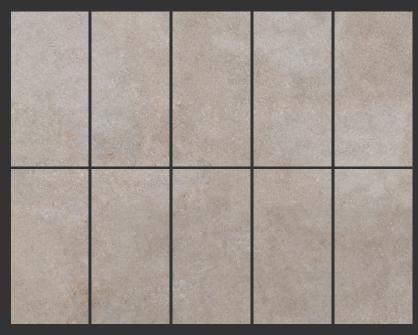

#### **Faces**

300 x 600 mm | 10 faces 600 x 600 mm | 4 faces

\*Shown here: Peak Sand 300x600mm