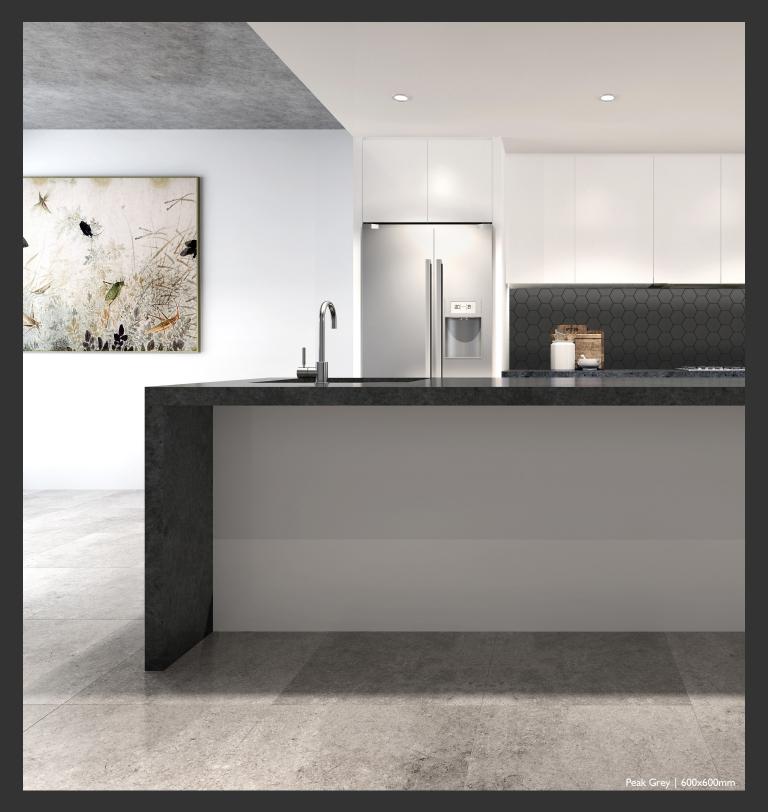

True to it's natural form, Peak has an array of different colours: Grey, Natural, Sand and Anthracite. This porcelain tile has a modern architectural influence with it's concrete feel and minimalistic looks. You can't go wrong using our Peak range in any setting you desire.