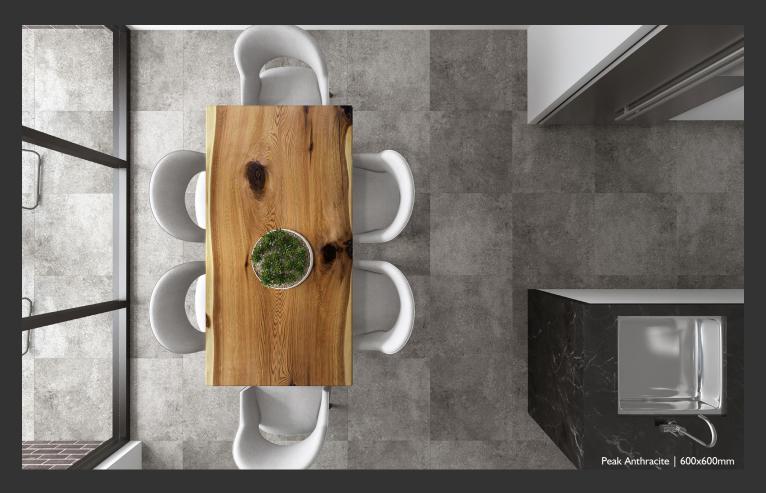

True to it's natural form, Peak has an array of different colours: Grey, Natural, Sand and Anthracite. This porcelain tile has a modern architectural influence with it's concrete feel and minimalistic looks. You can't go wrong using our Peak range in any setting you desire.

# PEAK PORCELAIN WALL AND FLOOR TILE