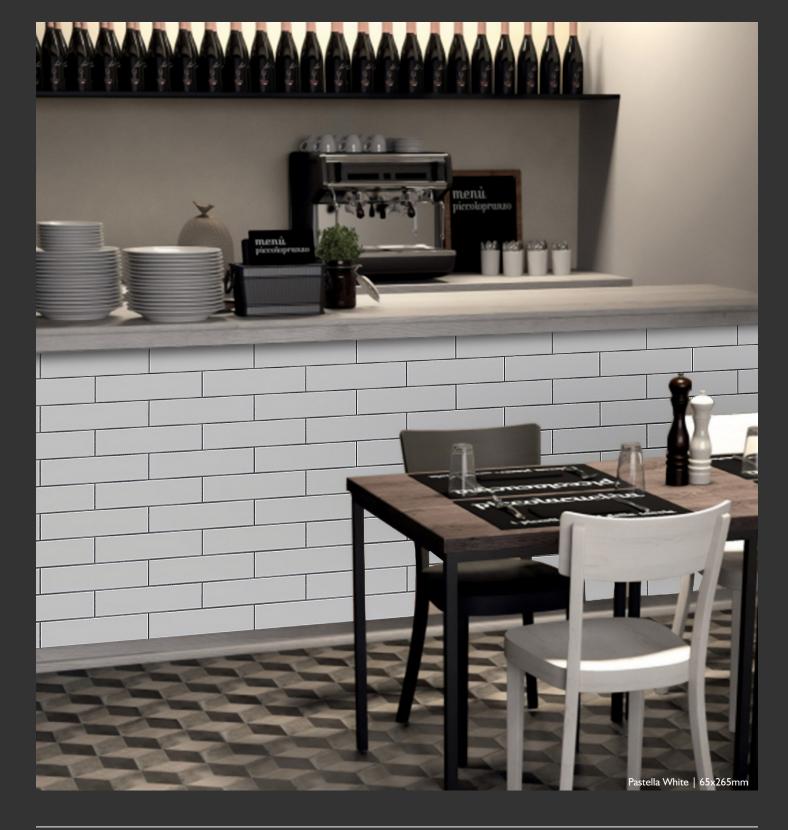

Highlight the beauty of your space with Pastella's uplifting wall series featuring pressed edging to bring out those pastel shades and cool hues, accentuating the overall feel and look of your interior spaces. You'll never think twice about opting for Pastella to maximise your spaces and create unique features with your splashbacks.

#### **Features**

| Colours      | Size       | Finish     |       |                | Ed. David   |
|--------------|------------|------------|-------|----------------|-------------|
|              | 65x265x7mm | Satin Matt | Gloss | Structued Matt | Edge Detail |
| White        | •          | •          | •     | •              | Pressed     |
| Light Grey   | •          | •          | •     | •              | Pressed     |
| Dark Grey    | •          | •          | •     | -              | Pressed     |
| Black        | •          | •          | •     | •              | Pressed     |
| Pastel Green | •          | •          | •     | -              | Pressed     |
| Pastel Pink  | •          | •          | •     | -              | Pressed     |
| Sea Blue     | •          | •          | •     | -              | Pressed     |
| Grass        | •          | •          | •     | -              | Pressed     |