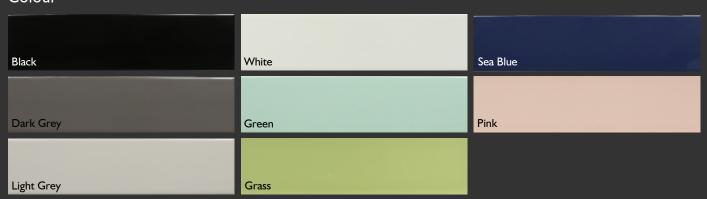

#### Colour

#### **Features**

| Colours      | Size       | Finish     |       |                | Ed. David   |
|--------------|------------|------------|-------|----------------|-------------|
|              | 65x265x7mm | Satin Matt | Gloss | Structued Matt | Edge Detail |
| White        | •          | •          | •     | •              | Pressed     |
| Light Grey   | •          | •          | •     | •              | Pressed     |
| Dark Grey    | •          | •          | •     | -              | Pressed     |
| Black        | •          | •          | •     | •              | Pressed     |
| Pastel Green | •          | •          | •     | -              | Pressed     |
| Pastel Pink  | •          | •          | •     | -              | Pressed     |
| Sea Blue     | •          | •          | •     | -              | Pressed     |
| Grass        | •          | •          | •     | -              | Pressed     |