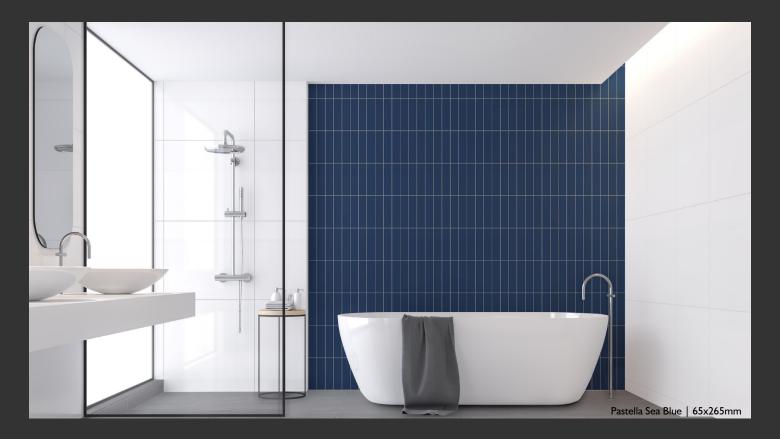

Highlight the beauty of your space with Pastella's uplifting wall series featuring pressed edging to bring out those pastel shades and cool hues, accentuating the overall feel and look of your interior spaces. You'll never think twice about opting for Pastella to maximise your spaces and create unique features with your splashbacks.

#### **Features**

| Colours      | Size       | Finish     |       |                | Ed. David   |
|--------------|------------|------------|-------|----------------|-------------|
|              | 65x265x7mm | Satin Matt | Gloss | Structued Matt | Edge Detail |
| White        | •          | •          | •     | •              | Pressed     |
| Light Grey   | •          | •          | •     | •              | Pressed     |
| Dark Grey    | •          | •          | •     | -              | Pressed     |
| Black        | •          | •          | •     | •              | Pressed     |
| Pastel Green | •          | •          | •     | -              | Pressed     |
| Pastel Pink  | •          | •          | •     | -              | Pressed     |
| Sea Blue     | •          | •          | •     | -              | Pressed     |
| Grass        | •          | •          | •     | -              | Pressed     |