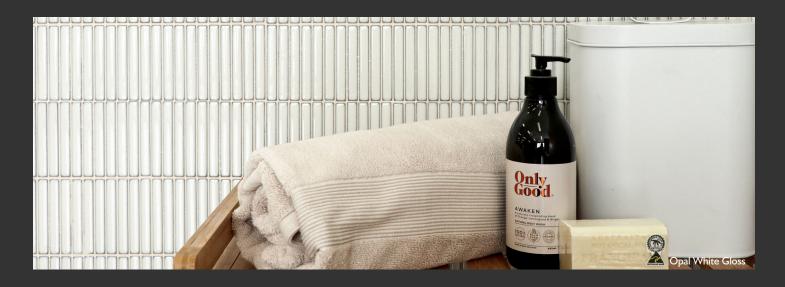

| •     | •             | Pressed     |

### Codes

| Colours    | Fin                   | Edge Detail           |             |  |
|------------|-----------------------|-----------------------|-------------|--|
| Colours    | 284.1x296.1mm   Gloss | 284.1x296.1mm   Satin | Edge Detail |  |
| Light Grey | 615797                | -                     | Pressed     |  |
| Grey       | 615798                |                       | Pressed     |  |
| Sage       | 615799                |                       | Pressed     |  |
| Teal       | 615800                |                       | Pressed     |  |
| White      | 615802                | 615801                | Pressed     |  |

#### **Faces**



284x296x8mm Sheet (12x92mm)

\*Shown here: Opal White Gloss

#### Sizes



284x296x8mm