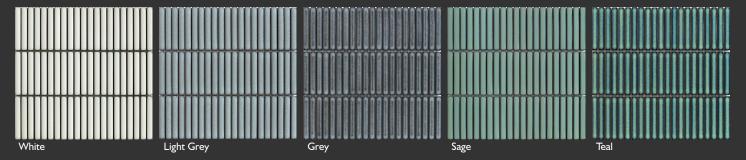

### Colour

# **OPAL CERAMIC WALL TILE**

**Features** 

| Finish     | Colours/Pattern |      |      |      |       | Size          | Edea Datail |
|------------|-----------------|------|------|------|-------|---------------|-------------|
|            | Light Grey      | Grey | Sage | Teal | White | 284.1x296.1mm | Edge Detail |
| Gloss      | •               | •    | •    | •    | •     | •             | Pressed     |
| Satin Matt |                 |      |      |      | •     | •             | Pressed     |

### Codes

| Colours    | Fin                   | Edge Detail           |             |  |
|------------|-----------------------|-----------------------|-------------|--|
| Colours    | 284.1x296.1mm   Gloss | 284.1x296.1mm   Satin | Edge Detail |  |
| Light Grey | 615797                | -                     | Pressed     |  |
| Grey       | 615798                |                       | Pressed     |  |
| Sage       | 615799                |                       | Pressed     |  |
| Teal       | 615800                |                       | Pressed     |  |
| White      | 615802                | 615801                | Pressed     |  |