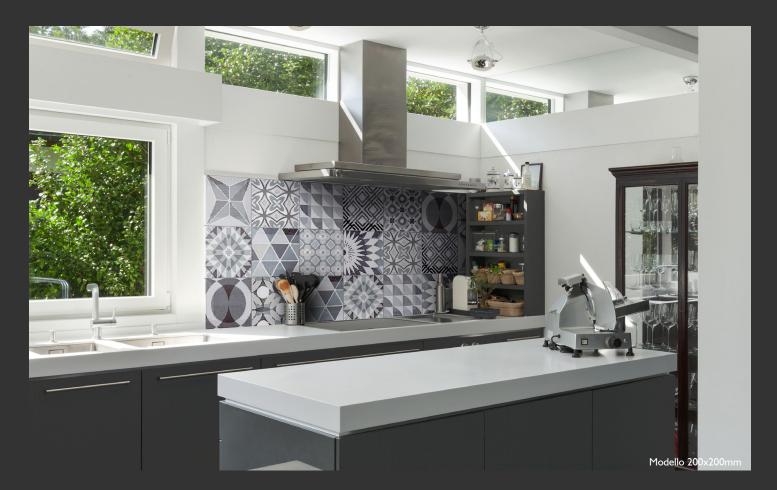

Comfortable serene moods evoked by concrete look materials, the Modello series is built around cool relaxing shades and geometric patterns. Alternating patterns and mixing designs gives character and design distinction. The cement look tile base adds a modern tasteful elegance which suits both wall and floor applications. The range consists of 11 individual designs, with each carton (35 tiles) consisting of a random selection of these designs.

#### **Faces**

Modello 200x200mm | 11 Faces

\*Please note that each carton contains a random selection of these tile faces.