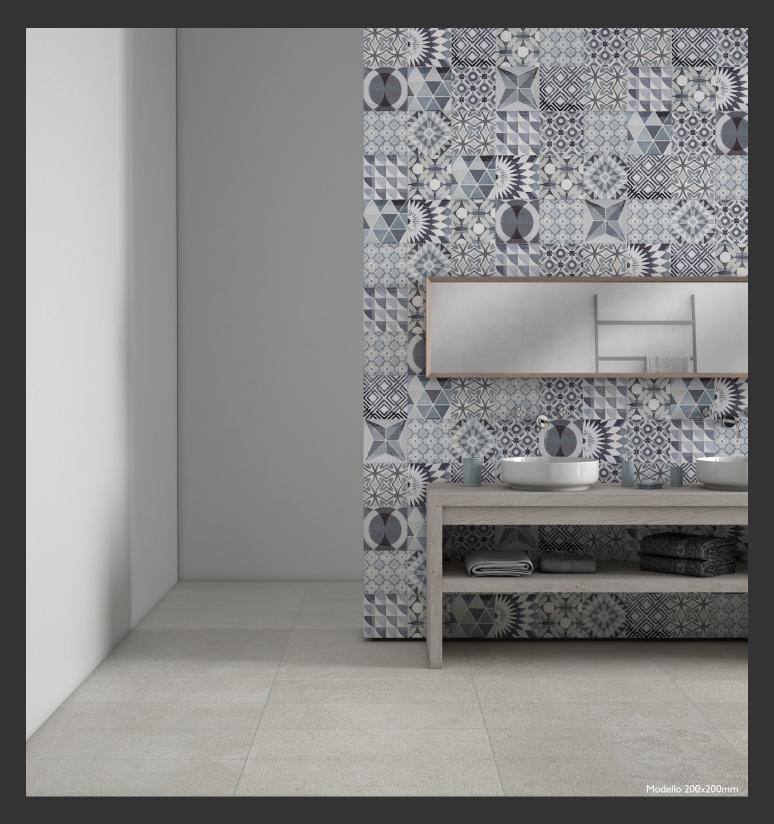

Comfortable serene moods evoked by concrete look materials, the Modello series is built around cool relaxing shades and geometric patterns. Alternating patterns and mixing designs gives character and design distinction. The cement look tile base adds a modern tasteful elegance which suits both wall and floor applications. The range consists of 11 individual designs, with each carton (35 tiles) consisting of a random selection of these designs.

#### **Faces**

Modello 200x200mm | 11 Faces

\*Please note that each carton contains a random selection of these tile faces.