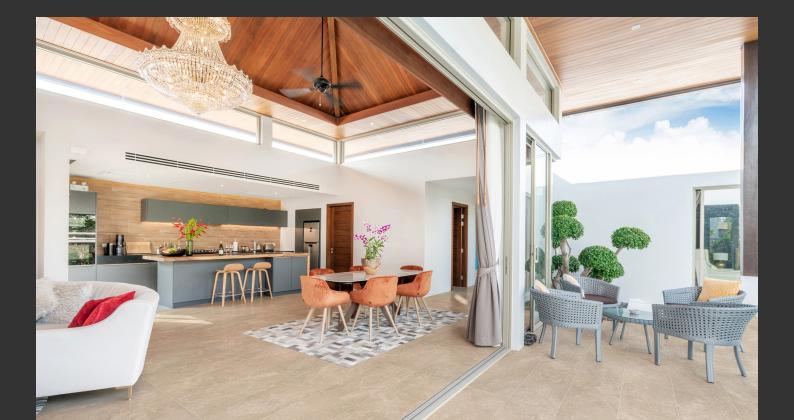

Milazzo features our latest SmartGrip technology that is specifically developed for both durability and practicality, while delivering a luxurious, natural stone-like look. Milazzo has a matt finish when dry, and a high degree of slip resistance (P4) when wet. The soft texture and slip resistant surface make it an excellent choice for wet areas such as bathrooms, kitchens, as well as outdoor areas.

The tile is extremely easy to clean and maintain, and is available in two stunning colours: Silver and Gold. Milazzo comes in sizes 300x600 mm and 600x600 mm, and in matt finish.

From indoors to outside areas, the Milazzo range is a stylish and functional solution to your tiling demands for home and commercial spaces alike.