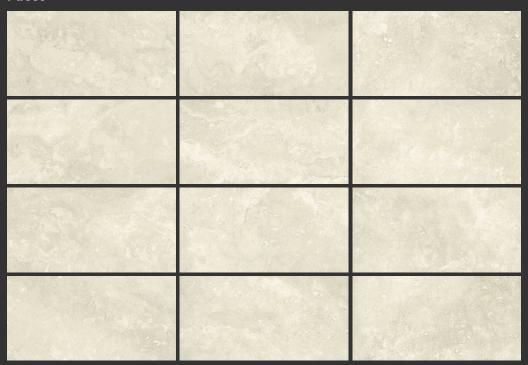

#### **Faces**

300 x 600 x 9.5 mm | Matt: 12 faces 600 x 600 x 9.5 mm | Matt: 6 faces

\*Shown here: Milazzo Silver 300x600mm