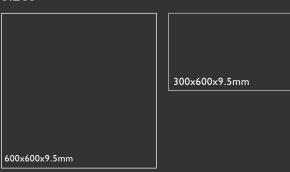

The tile is extremely easy to clean and maintain, and is available in two stunning colours: Silver and Gold. Milazzo comes in sizes 300x600 mm and 600x600 mm, and in matt finish.

From indoors to outside areas, the Milazzo range is a stylish and functional solution to your tiling demands for home and commercial spaces alike.

#### **Features**

| Size          | Colours |        | Finish  | Ed. D. G.   |
|---------------|---------|--------|---------|-------------|
|               | Gold    | Silver | Matt P4 | Edge Detail |
| 300x600x9.5mm | •       | •      | •       | Rectified   |
| 600x600x9.5mm | •       | •      | •       | Rectified   |

#### Codes

| Finish  | Size          | Colours |        |  |
|---------|---------------|---------|--------|--|
| Finish  |               | Gold    | Silver |  |
| Matt P4 | 300x600x9.5mm | 716191  | 716192 |  |
| Matt P4 | 600x600x9.5mm | 716193  | 716194 |  |

#### Sizes