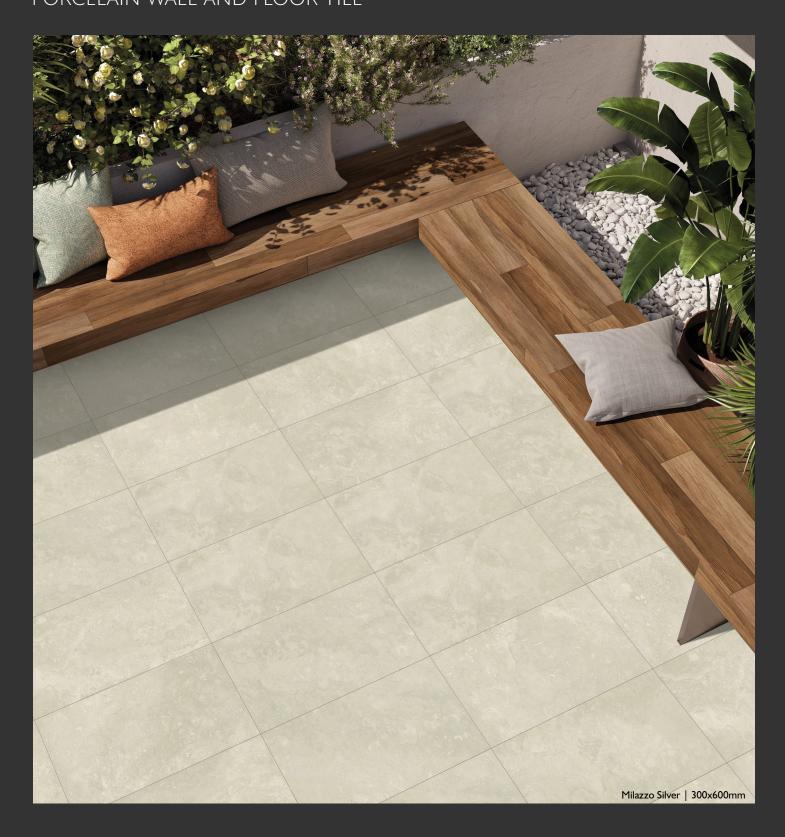

### MILAZZO Smart Grip PORCELAIN WALL AND FLOOR TILE

Milazzo Gold | 300x600mm

Milazzo features our latest SmartGrip technology that is specifically developed for both durability and practicality, while delivering a luxurious, natural stone-like look. Milazzo has a matt finish when dry, and a high degree of slip resistance (P4) when wet. The soft texture and slip resistant surface make it an excellent choice for wet areas such as bathrooms, kitchens, as well as outdoor areas.

The tile is extremely easy to clean and maintain, and is available in two stunning colours: Silver and Gold. Milazzo comes in sizes 300x600 mm and 600x600 mm, and in matt finish.

From indoors to outside areas, the Milazzo range is a stylish and functional solution to your tiling demands for home and commercial spaces alike.