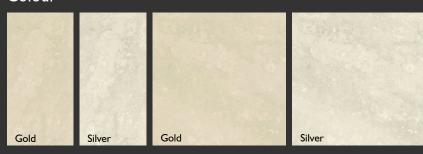

#### Colour

The tile is extremely easy to clean and maintain, and is available in two stunning colours: Silver and Gold. Milazzo comes in sizes 300x600 mm and 600x600 mm, and in matt finish.

From indoors to outside areas, the Milazzo range is a stylish and functional solution to your tiling demands for home and commercial spaces alike.