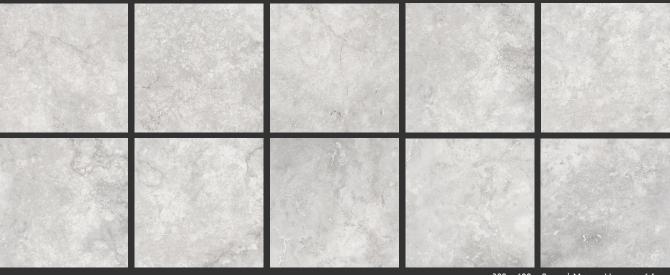

The Milano range is part of the Limestone Collection at Johnson Tiles. The depth of colour and texture of these tiles create a rich character and soft elegance that is fitting for a range of design styles. The various soft transitions, fine grit, and gradients are the perfect combination of Limestone qualities to give your surfaces the edge they need.

Milano is available in three colours, Grigio, Marfil and Silver, and three sizes – 300x600mm and 450x450mm, which come in both matt and lappato finishes, and 300x300mm, which comes in a matt finish only.

### **Faces**

300 x 600 x 8 mm | Matt and Lappato: 6 faces 450 x 450 x 8 mm | Matt and Lappato: 6 faces 300x300x7.2 mm | Matt: 10 faces

\*Shown here: Milano Grigio Matt 300x300mm