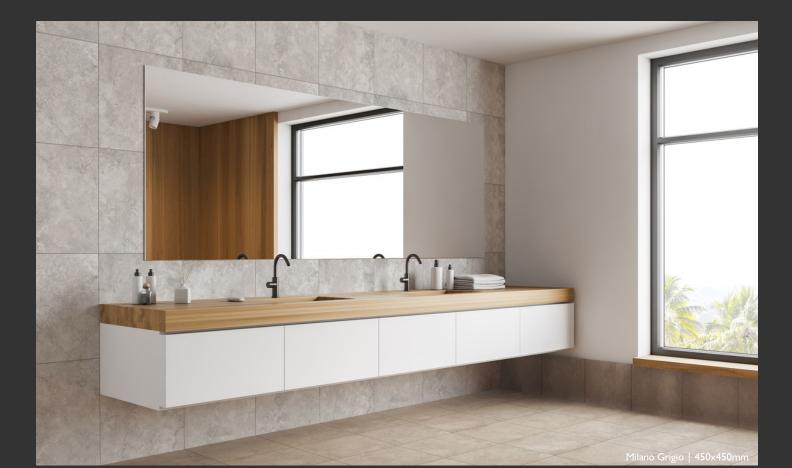

The Milano range is part of the Limestone Collection at Johnson Tiles. The depth of colour and texture of these tiles create a rich character and soft elegance that is fitting for a range of design styles. The various soft transitions, fine grit, and gradients are the perfect combination of Limestone qualities to give your surfaces the edge they need.

Milano is available in three colours, Grigio, Marfil and Silver, and three sizes – 300x600mm and 450x450mm, which come in both matt and lappato finishes, and 300x300mm, which comes in a matt finish only.

### **Faces**

300 x 600 x 8 mm | Matt and Lappato: 6 faces 450 x 450 x 8 mm | Matt and Lappato: 6 faces 300x300x7.2 mm | Matt: 10 faces

\*Shown here: Milano Grigio Matt 300x300mm