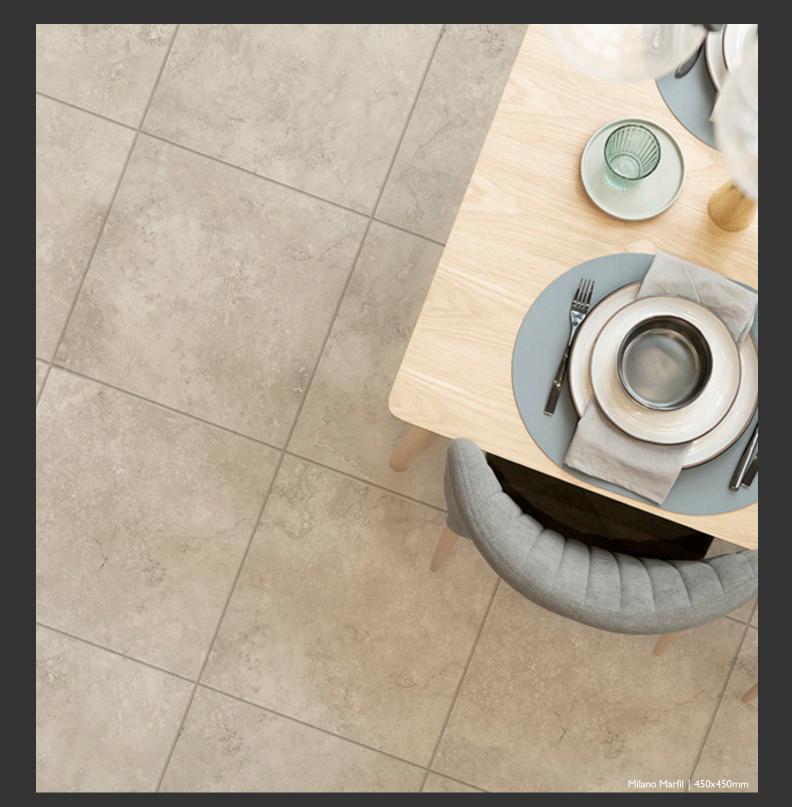

### Colour

Milano is available in three colours, Grigio, Marfil and Silver, and three sizes – 300x600mm and 450x450mm, which come in both matt and lappato finishes, and 300x300mm, which comes in a matt finish only.