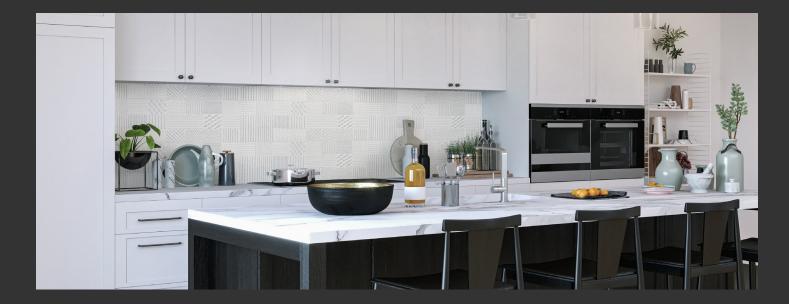

Hemingway is crafted to a raised embossed smooth white pattern that speaks of elegance and intricacy. The design is made of multiple blocks of various curved patterns that sets a comfy mood to many surfaces. Included in our signature Dècor Collection, the Hemingway tile comes in one colour, Smooth White, in a matt finish.

#### Sizes

300x800mm

Hemingway 300x800mm | 2 Faces

johnsontiles.com.au
@johnsontilesaus
/johnsontilesaus

CHANGING YOUR WORLD ONE JOHNSON TILE AT A TIME johnsontiles.com.au Disclaimer: We reserve the right to alter the design, or discontinue any of the company's products without notice. All Rights Reserved. Copyright June 2023 Released June 2023. Version 1.4