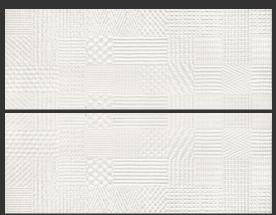

#### Faces

#### Sizes

300x800mm

Hemingway 300x800mm | 2 Faces

johnsontiles.com.au
@johnsontilesaus
/johnsontilesaus

CHANGING YOUR WORLD ONE JOHNSON TILE AT A TIME johnsontiles.com.au Disclaimer: We reserve the right to alter the design, or discontinue any of the company's products without notice. All Rights Reserved. Copyright June 2023 Released June 2023. Version 1.4