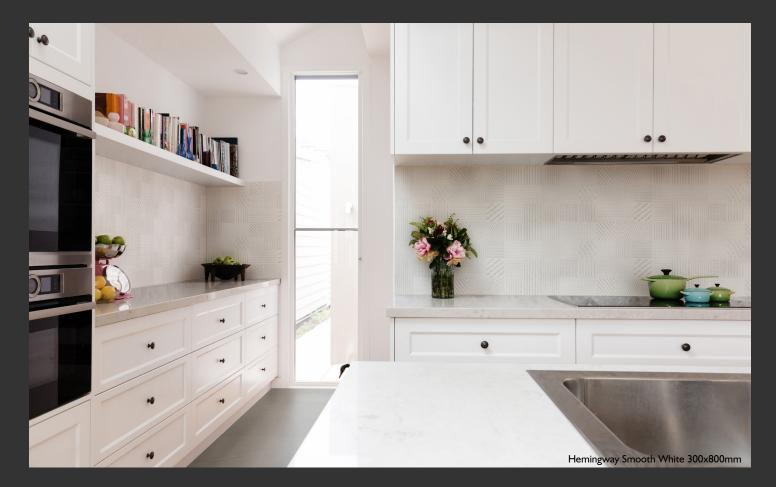

Hemingway is crafted to a raised embossed smooth white pattern that speaks of elegance and intricacy. The design is made of multiple blocks of various curved patterns that sets a comfy mood to many surfaces. Included in our signature Dècor Collection, the Hemingway tile comes in one colour, Smooth White, in a matt finish.