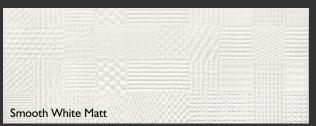

### Colour

Hemingway is crafted to a raised embossed smooth white pattern that speaks of elegance and intricacy. The design is made of multiple blocks of various curved patterns that sets a comfy mood to many surfaces. Included in our signature Dècor Collection, the Hemingway tile comes in one colour, Smooth White, in a matt finish.