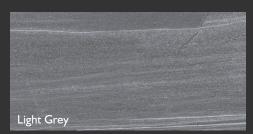

## Colour

### **Features**

| Size          | Colours    |      | Finish | Edea Datail |
|---------------|------------|------|--------|-------------|
|               | Light Grey | Grey | Matt   | Edge Detail |
| 300x600x8.5mm | •          | •    | •      | Rectified   |

#### Codes

| Finish | Size          | Colours    |        |  |
|--------|---------------|------------|--------|--|
|        |               | Light Grey | Grey   |  |
| Matt   | 300x600x8.5mm | 712588     | 712589 |  |