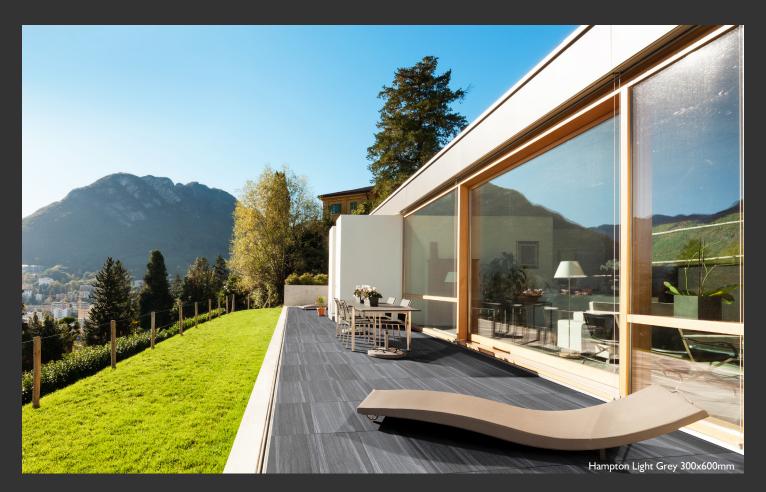

The Hampton porcelain tile is perfect for alfresco and outdoor entertaining areas. With its grit finish and rock-like appearance, it will provide a modern look to your space.

#### **Faces**

Hampton 300x600mm

\*Shown here: Hampton Light Grey