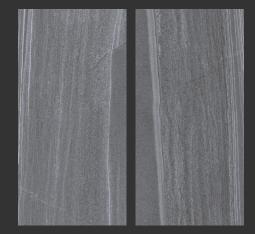

#### **Faces**

Hampton 300x600mm

\*Shown here: Hampton Light Grey

#### Sizes

300x600mm