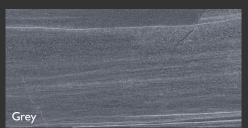

## Colour

### **Features**

| Size          | Colours    |      | Finish | Edea Datail |
|---------------|------------|------|--------|-------------|
|               | Light Grey | Grey | Matt   | Edge Detail |
| 300x600x8.5mm | •          | •    | •      | Rectified   |

#### Codes

| Finish | Size          | Colours    |        |  |
|--------|---------------|------------|--------|--|
|        |               | Light Grey | Grey   |  |
| Matt   | 300x600x8.5mm | 712588     | 712589 |  |