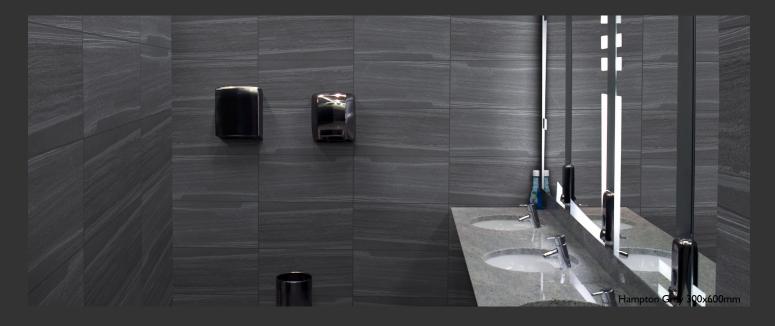

porcelain tile is perfect for alfresco and outdoor entertaining areas. With its grit finish and rock-like appearance, it will provide a modern look to your space.

# **HAMPTON**

# PORCELAIN FLOOR AND WALL TILE









### **Features**

| Size          | Colours    |      | Finish | Edea Datail |
|---------------|------------|------|--------|-------------|
|               | Light Grey | Grey | Matt   | Edge Detail |
| 300x600x8.5mm | •          | •    | •      | Rectified   |

#### Codes

| Finish | Size          | Colours    |        |  |
|--------|---------------|------------|--------|--|
|        |               | Light Grey | Grey   |  |
| Matt   | 300x600x8.5mm | 712588     | 712589 |  |

#### **Faces**



Hampton 300x600mm

\*Shown here: Hampton Light Grey

#### Sizes



300x600mm