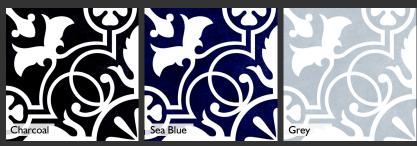

#### Features

| SizeCharcoalGreySea BlueMatt P3Edge Detail200x200mm••••Pressed | Size      | Colours  |      |          | Finish  | Edan Datail |
|----------------------------------------------------------------|-----------|----------|------|----------|---------|-------------|
| 200x200mm • • • • • Pressed                                    |           | Charcoal | Grey | Sea Blue | Matt P3 | Edge Detail |
|                                                                | 200x200mm | •        | •    | •        | •       | Pressed     |

### Codes

| Finish  | Size      | Colours  |        |          |  |
|---------|-----------|----------|--------|----------|--|
|         |           | Charcoal | Grey   | Sea Blue |  |
| Matt P3 | 200x200mm | 715654   | 715655 | 715656   |  |

#### \*Shown here:

Gardino Charcoal 200x200mm Gardino Sea Blue 200x200mm Gardino Grey 200x200mm

johnsontiles.com.au
@johnsontilesaus
/johnsontilesaus

CHANGING YOUR WORLD ONE JOHNSON TILE AT A TIME johnsontiles.com.au Disclaimer: We reserve the right to alter the design, or discontinue any of the company's products without notice. All Rights Reserved. Copyright June 2023 Released June 2023. Version 1.8