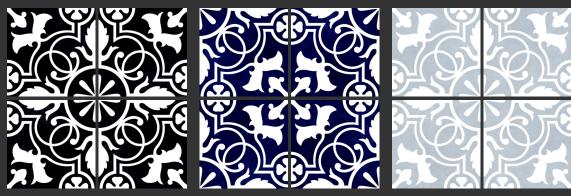

Gardino revives Victorian style patterns to classic elements including some more popular design trends like Hampton and Classic. Offering both light and bold variations the Gardino Range will enhance many residential and commercial designs. Available in 3 colours and a P3 slip rating making it a popular choice.

#### \*Shown here:

Gardino Charcoal 200x200mm Gardino Sea Blue 200x200mm Gardino Grey 200x200mm

johnsontiles.com.au
@johnsontilesaus
/johnsontilesaus

CHANGING YOUR WORLD ONE JOHNSON TILE AT A TIME johnsontiles.com.au Disclaimer: We reserve the right to alter the design, or discontinue any of the company's products without notice. All Rights Reserved. Copyright June 2023 Released June 2023. Version 1.8