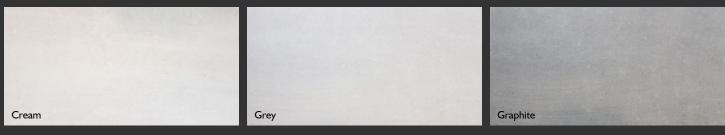

#### Features

| Size          | Colours |      |          | Finish | Edeo Dotail |
|---------------|---------|------|----------|--------|-------------|
|               | Cream   | Grey | Graphite | Matt   | Edge Detail |
| 300x600x8.6mm | •       | •    | •        | •      | Rectified   |

# Codes

| Finish | Size          | Colours |        |          |  |
|--------|---------------|---------|--------|----------|--|
|        |               | Cream   | Grey   | Graphite |  |
| Matt   | 300x600x8.6mm | 716005  | 716006 | 716007   |  |