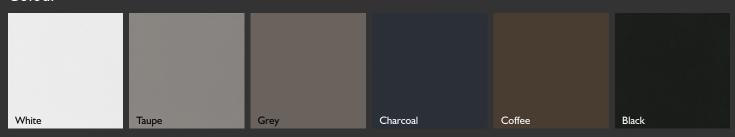

### Colour

### **Features**

| Size          | Colours |       |      |          |        |       | Finish  |             |
|---------------|---------|-------|------|----------|--------|-------|---------|-------------|
|               | White   | Taupe | Grey | Charcoal | Coffee | Black | Matt P4 | Edge Detail |
| 200x200x6.8mm | •       | •     | •    | •        | •      | •     | •       | Pressed     |

### Codes

| Finish  | Size      | Colours |        |        |          |        |        |  |
|---------|-----------|---------|--------|--------|----------|--------|--------|--|
|         |           | White   | Taupe  | Grey   | Charcoal | Coffee | Black  |  |
| Matt P4 | 200x200mm | 712766  | 712764 | 712765 | 712763   | 712762 | 712767 |  |