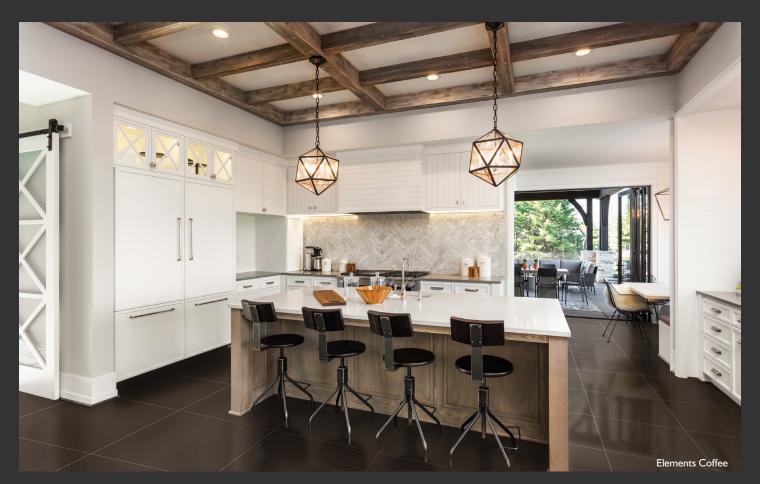

With Elements, you'll discover an elegance forming before your eyes, with its essential colour components to shape your heart's desires. Elements reflects a pure essence to ceramic tiling, with a simple and neutral tone dancing on a sophisticated basic design and a texture that adds an understated liveliness. Architects and interior designers can benefit from this intricate minimalism, with 3 surface finishes celebrated for their practicality and versatility.

## **ELEMENTS**

#### **Faces**

Elements 200x200mm | I Face Elements Coffee 200x200mm