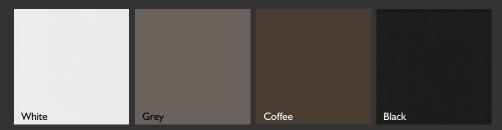

### Colour

# ELEMENTS CERAMIC FLOOR AND WALL TILE

**Features** 

| Size          | Colours |      |        |       | Finish  |         |             |
|---------------|---------|------|--------|-------|---------|---------|-------------|
|               | White   | Grey | Coffee | Black | Matt P4 | Matt P5 | Edge Detail |
| 200x200x6.8mm |         |      | •      |       | •       |         | Pressed     |
| 200x200x8.0mm | •       | •    |        | •     |         | •       |             |

### Codes

| Finish  | Size          | Colours |        |        |        |  |  |
|---------|---------------|---------|--------|--------|--------|--|--|
|         |               | White   | Grey   | Coffee | Black  |  |  |
| Matt P4 | 200x200x6.8mm |         |        | 712762 |        |  |  |
| Matt P5 | 200x200x8.0mm | 716362  | 716269 |        | 716363 |  |  |