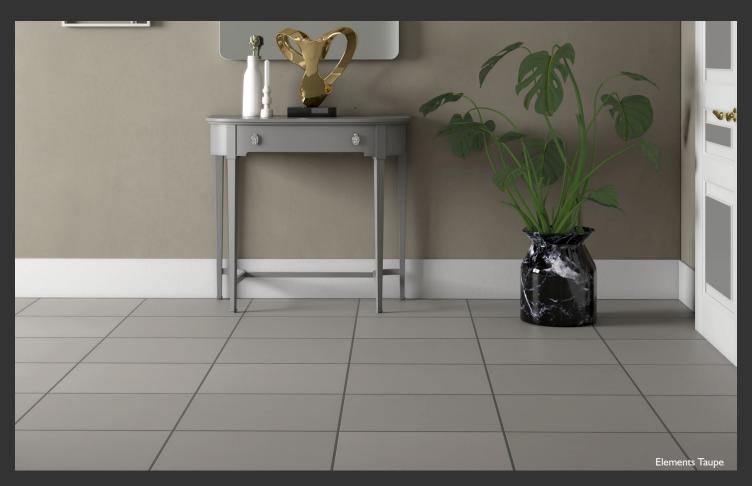

### **Faces**

Elements 200x200mm | I Face

\*Shown here:

Elements Coffee 200x200mm