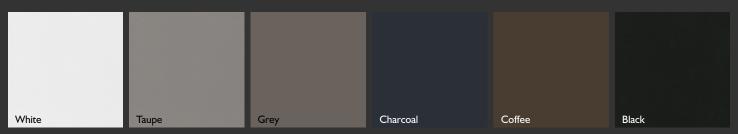

### Colour

### **Features**

| Size          | Colours |       |      |          |        |       | Finish  |         |             |
|---------------|---------|-------|------|----------|--------|-------|---------|---------|-------------|
|               | White   | Taupe | Grey | Charcoal | Coffee | Black | Matt P4 | Matt P5 | Edge Detail |
| 200x200x6.8mm | •       | •     |      | •        | •      | •     | •       |         | Pressed     |
| 200x200x8.0mm |         |       | •    |          |        |       |         | •       |             |