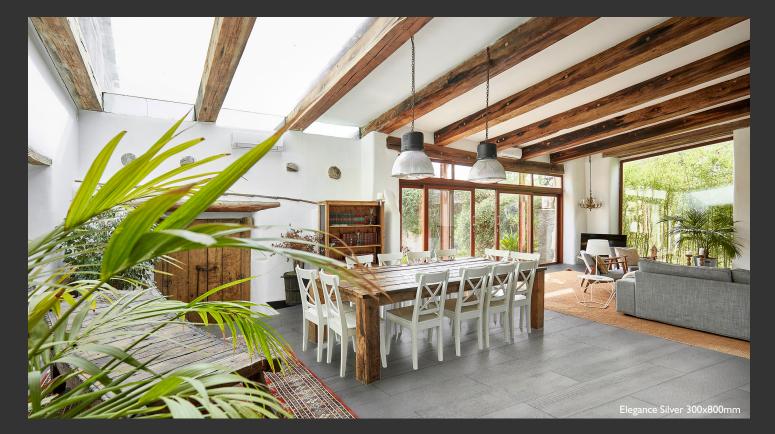

#### Colour

#### **Features**

| Size          | Colours |        | Finish |         |                           |             |
|---------------|---------|--------|--------|---------|---------------------------|-------------|
|               | Pearl   | Silver | Onyx   | Lappato | Flow Matt<br>(Structured) | Edge Detail |
| 300x800x8.5mm | •       | •      | •      | •       | •                         | Rectified   |

#### Codes

| Finish                 | Size          | Colours |        |        |  |
|------------------------|---------------|---------|--------|--------|--|
|                        |               | Pearl   | Silver | Onyx   |  |
| Lappato                | 300x800x8.5mm | 715980  | 715982 | 715984 |  |
| Flow Matt (Structured) | 300x800x8.5mm | 715981  | 715983 | 715985 |  |