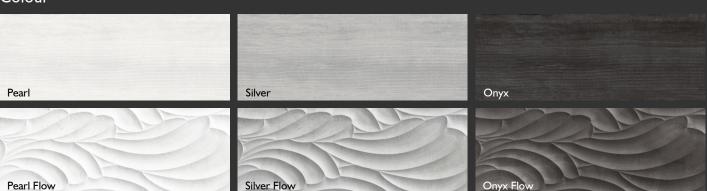

#### **Faces**

Elegance Lappato 300x800mm | 8 Faces

Elegance Flow Matt 300x800mm | 6 Faces

\*Shown here:

Elegance Silver Lappato 300x800mm