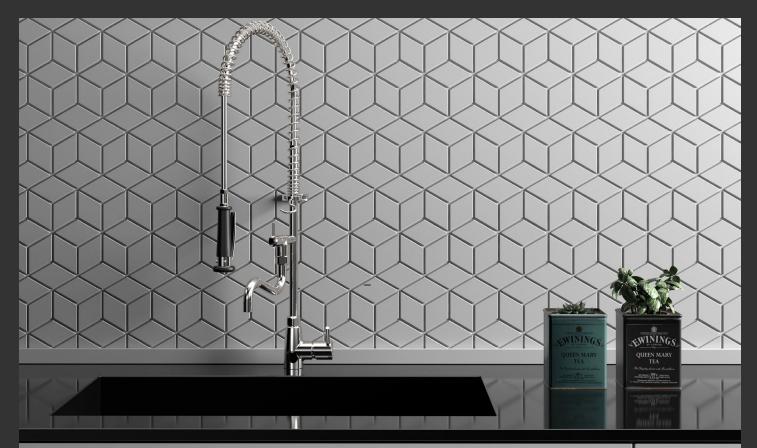

#### Diamond White

Diamond conveys a sharp elegance and allows you to transform your lifestyle with a unique design that brings a touch of class to your space. Individualise your walls with our pressed edge dećor tile option, giving you the ability to create a bold contrast with thicker grout lines that allow your walls to pop to life.