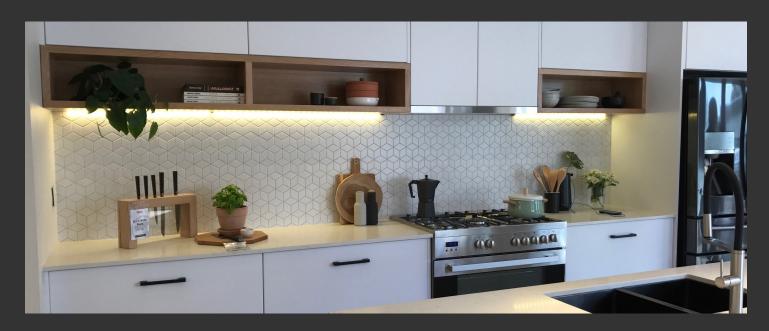

#### Diamond White

Diamond conveys a sharp elegance and allows you to transform your lifestyle with a unique design that brings a touch of class to your space. Individualise your walls with our pressed edge dećor tile option, giving you the ability to create a bold contrast with thicker grout lines that allow your walls to pop to life.

### **Faces**

Diamond White 266x305mm | I face Diamond Black 266x305mm | I face

\*Shown here: Diamond White