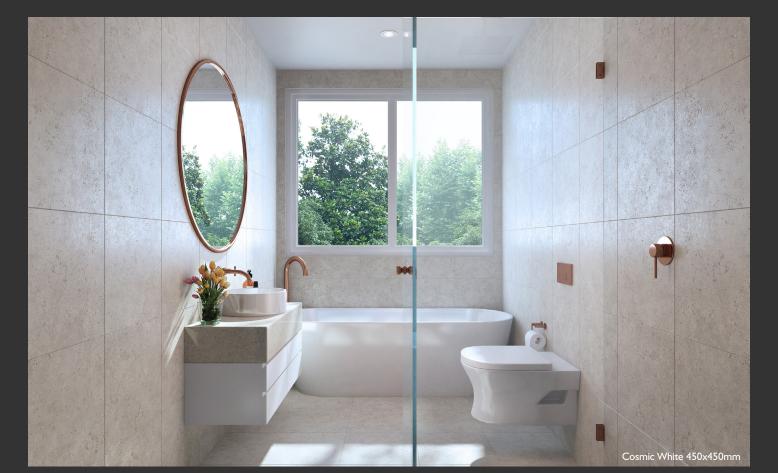

# COSMIC CERAMIC FLOOR AND WALL TILE

FLOOR AND CERAMIC WALL TILE TILE

Cosmic combines minimalism with uniformity to create a whimsical artistry across a wall and floor application. Inspired for its depth, Cosmic embodies a dazzling appearance reflective of a stellar environment with its lightly textured finishes contrasting against darker colours to highlight an infinity of grain weave.

## COSMIC CERAMIC FLOOR AND WALL TILE