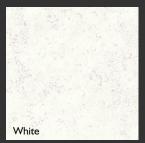

#### Colour

#### **Features**

| 61.           | Colours |      |     |          | Finish |       |         | Ed. Dwd     |
|---------------|---------|------|-----|----------|--------|-------|---------|-------------|
| Size          | White   | Sand | Ash | Graphite | Matt   | Gloss | Grit P5 | Edge Detail |
| 300x300x7.2mm | •       | •    | •   | •        | •      |       |         | Pressed     |

#### Codes

| Finish | Size      | Colours |        |        |          |  |  |  |
|--------|-----------|---------|--------|--------|----------|--|--|--|
|        |           | White   | Sand   | Ash    | Graphite |  |  |  |
| Matt   | 300x300mm | 712643  | 712642 | 712640 | 712641   |  |  |  |