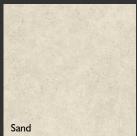

#### Colour

#### **Features**

| 61.           | Colours |      |     |          | Finish |       |         | Ed. Dwd     |
|---------------|---------|------|-----|----------|--------|-------|---------|-------------|
| Size          | White   | Sand | Ash | Graphite | Matt   | Gloss | Grit P5 | Edge Detail |
| 300x300x7.2mm | •       | •    | •   | •        | •      |       |         | Pressed     |

#### Codes

| Finish | Size      | Colours |        |        |          |  |  |  |
|--------|-----------|---------|--------|--------|----------|--|--|--|
|        |           | White   | Sand   | Ash    | Graphite |  |  |  |
| Matt   | 300x300mm | 712643  | 712642 | 712640 | 712641   |  |  |  |