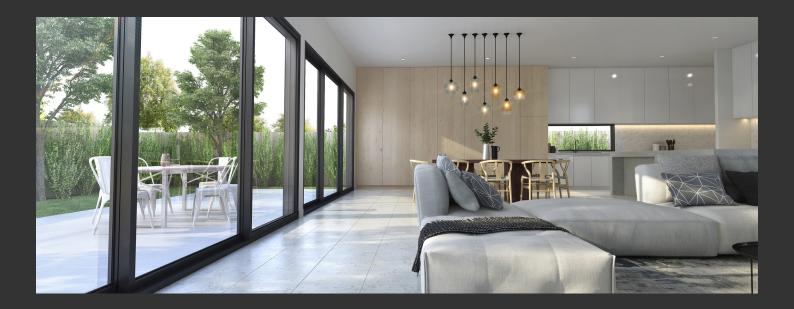

Cosmic combines minimalism with uniformity to create a whimsical artistry across a wall and floor application. Inspired for its depth, Cosmic embodies a dazzling appearance reflective of a stellar environment with its lightly textured finishes contrasting against darker colours to highlight an infinity of grain weave.