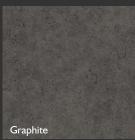

#### **Features**

| 61.           | Colours |      |     |          | Finish |       |         | Ed. Dwd     |
|---------------|---------|------|-----|----------|--------|-------|---------|-------------|
| Size          | White   | Sand | Ash | Graphite | Matt   | Gloss | Grit P5 | Edge Detail |
| 300x300x7.2mm | •       | •    | •   | •        | •      |       |         | Pressed     |

#### Codes

| Finish | Size      | Colours |        |        |          |  |  |  |
|--------|-----------|---------|--------|--------|----------|--|--|--|
|        |           | White   | Sand   | Ash    | Graphite |  |  |  |
| Matt   | 300x300mm | 712643  | 712642 | 712640 | 712641   |  |  |  |