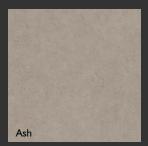

#### Colour

#### **Features**

| 61.           | Colours |      |     |          | Finish |       |         | Ed. Dwd     |
|---------------|---------|------|-----|----------|--------|-------|---------|-------------|
| Size          | White   | Sand | Ash | Graphite | Matt   | Gloss | Grit P5 | Edge Detail |
| 300x300x7.2mm | •       | •    | •   | •        | •      |       |         | Pressed     |

#### Codes

| Finish | Size      | Colours |        |        |          |  |  |  |
|--------|-----------|---------|--------|--------|----------|--|--|--|
|        |           | White   | Sand   | Ash    | Graphite |  |  |  |
| Matt   | 300x300mm | 712643  | 712642 | 712640 | 712641   |  |  |  |