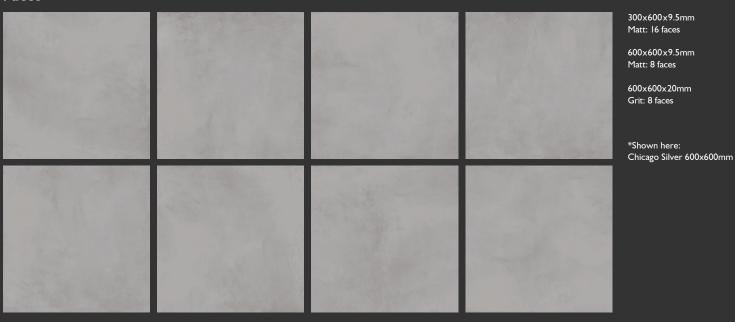

----|
|                    | Silver  | Grigio | Anthracite | Matt P3 | Grit P5 | Edge Detail |
| 300 x 600 x 9.5 mm | •       | •      | •          | •       |         | Rectified   |
| 600 x 600 x 9.5 mm | •       | •      | •          | •       |         | Rectified   |
| 600 x 600 x 20 mm  | •       | •      | •          |         | •       | Rectified   |

#### Codes

| Finish  | Size               | Colours |        |            |  |
|---------|--------------------|---------|--------|------------|--|
|         |                    | Silver  | Grigio | Anthracite |  |
| Matt P3 | 300 x 600 x 9.5 mm | 716022  | 716023 | 716024     |  |
| Matt P3 | 600 x 600 x 9.5 mm | 716009  | 716010 | 716011     |  |
| Grit P5 | 600 x 600 x 20 mm  | 716012  | 716013 | 716014     |  |

#### **Faces**



#### Sizes





300x600x9.5mm Chicago Matt P3



# CHICAGO PORCELAIN WALL AND FLOOR TILE