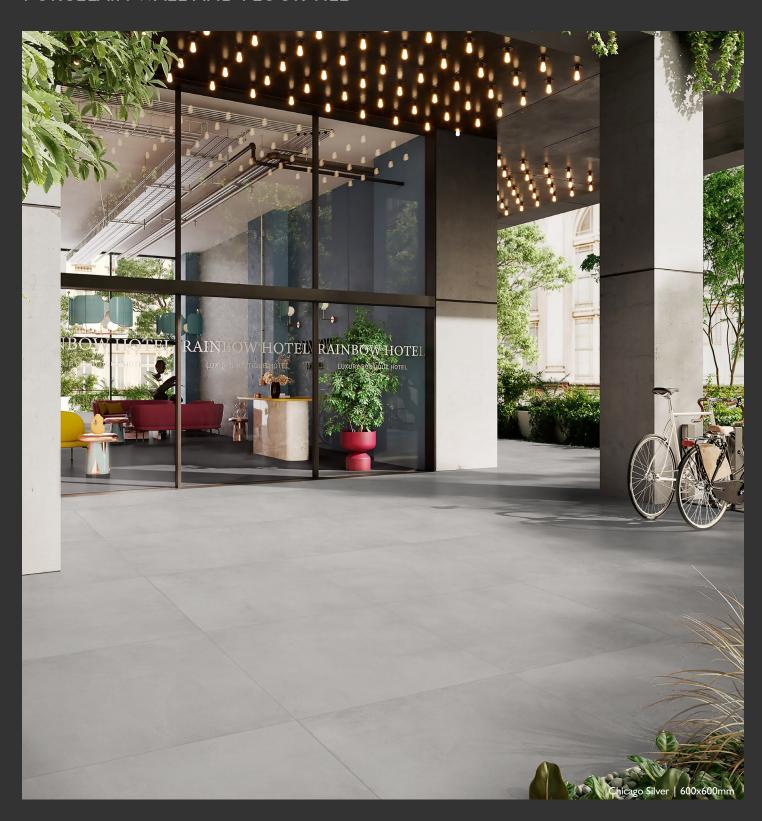

Enhance your interior and exterior areas with the stunning Chicago Range. A concrete look tile that will compliment any Industrial Design. Perfect for indoor, outdoor entertaining and pool side areas. Available in 300x600mm and 600x600mm Matt finish (P3) and  $600\times600-20$ mm Grit Finish (P5), which is designed specifically for Outdoor application. Our Chicago range brings indoor to outdoor living to life.

### **Features**

| Size               | Colours |        |            | Finish  |         | EL D.O.     |
|--------------------|---------|--------|------------|---------|---------|-------------|
|                    | Silver  | Grigio | Anthracite | Matt P3 | Grit P5 | Edge Detail |
| 300 x 600 x 9.5 mm | •       | •      | •          | •       |         | Rectified   |
| 600 x 600 x 9.5 mm | •       | •      | •          | •       |         | Rectified   |
| 600 x 600 x 20 mm  | •       | •      | •          |         | •       | Rectified   |