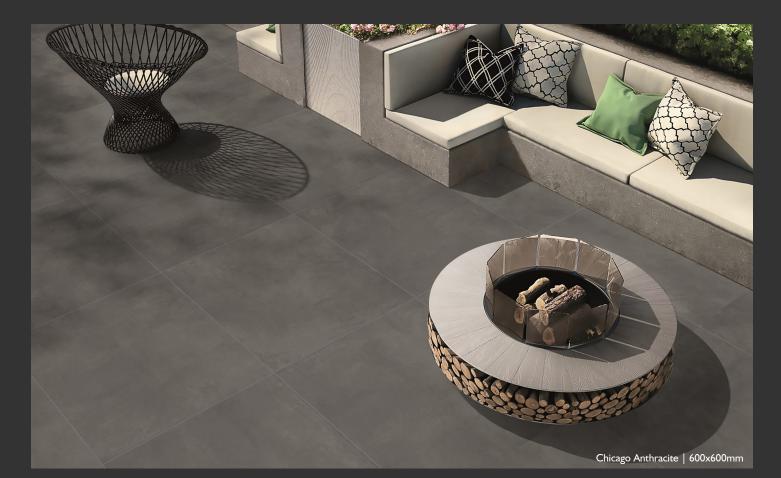

Enhance your interior and exterior areas with the stunning Chicago Range. A concrete look tile that will compliment any Industrial Design. Perfect for indoor, outdoor entertaining and pool side areas. Available in 300x600mm and 600x600mm Matt finish (P3) and  $600\times600-20$ mm Grit Finish (P5), which is designed specifically for Outdoor application. Our Chicago range brings indoor to outdoor living to life.