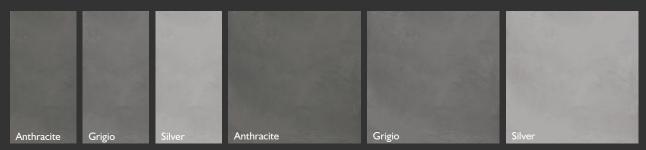

### Colour

### **Features**

| Size               | Colours |        |            | Finish  |         | EL D.O.     |
|--------------------|---------|--------|------------|---------|---------|-------------|
|                    | Silver  | Grigio | Anthracite | Matt P3 | Grit P5 | Edge Detail |
| 300 x 600 x 9.5 mm | •       | •      | •          | •       |         | Rectified   |
| 600 x 600 x 9.5 mm | •       | •      | •          | •       |         | Rectified   |
| 600 x 600 x 20 mm  | •       | •      | •          |         | •       | Rectified   |