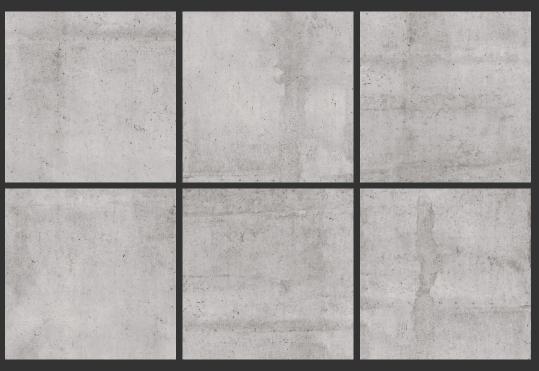

#### **Faces**

Cementum 600x600mm | 6 Faces
Cementum 300x600mm | 12 Faces

\*Shown here: Cementum 600x600mm