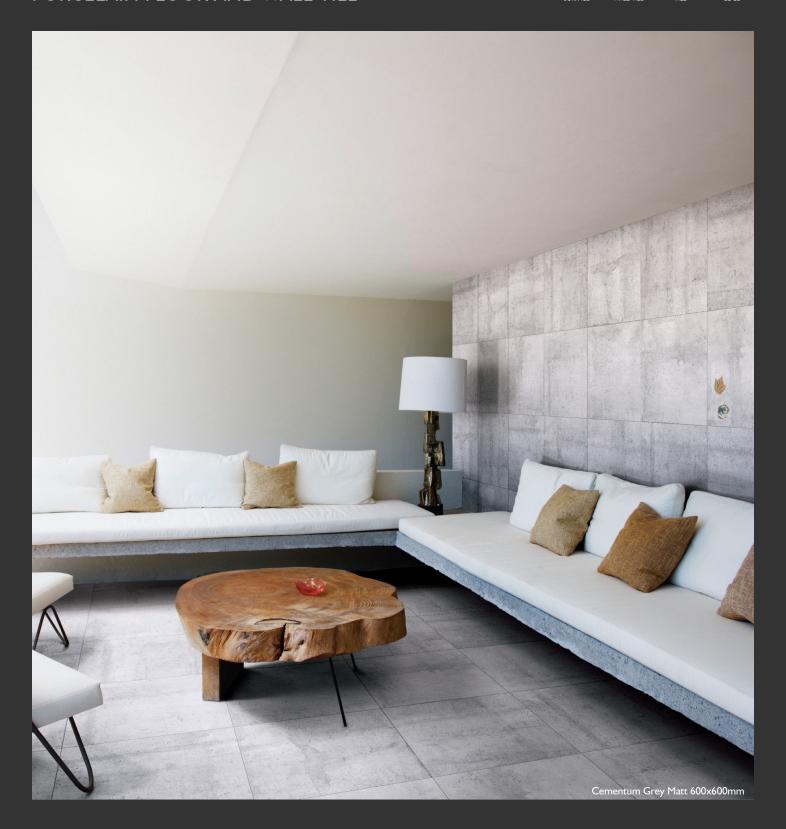

Perfect your lifestyle with our concrete inspired porcelain tiles. Cementum provides the perfect canvas for contemporary designs, crafted to reflect a raw concrete look to tease out an industrial style. Cementum embodies a silky smooth finish and achieves the sturdy durability which is indistinguishable from real concrete.

#### **Faces**

Cementum 600x600mm | 6 Faces
Cementum 300x600mm | 12 Faces

\*Shown here: Cementum 600x600mm