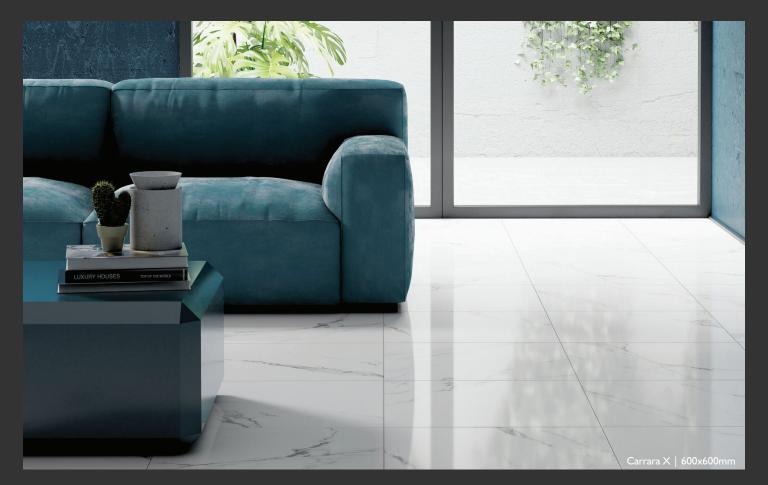

### CARRARA X PORCELAIN WALL AND FLOOR TILE

POLISHED FLOOR AND PORCELAIN RECTIFIE SURFACE WALL TILE TILE EDGE

The marble effect of Carrara X adorns any space with the sort of class and charm that only a valued natural product can. An extraordinary amount of time has gone into perfecting the tone and detailing of Carrara X to deliver an exquisite select representation of this delicate marble. Timeless luxury is characteristic of carrara marble and is prized for its purity the world over.

## CARRARA X PORCELAIN WALL AND FLOOR TILE

# CARRARA X PORCELAIN WALL AND FLOOR TILE