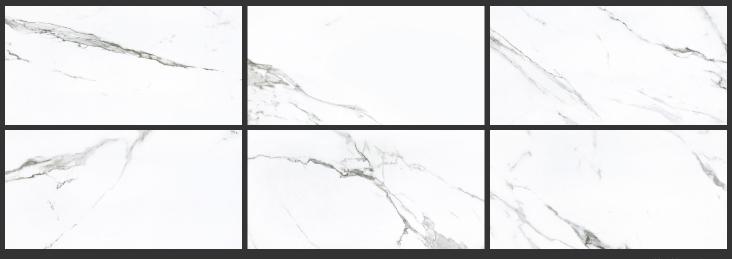

#### **Faces**

600×600mm: 12 faces 600×1200mm: 6 faces

\*Shown here: Carrara X 600x1200