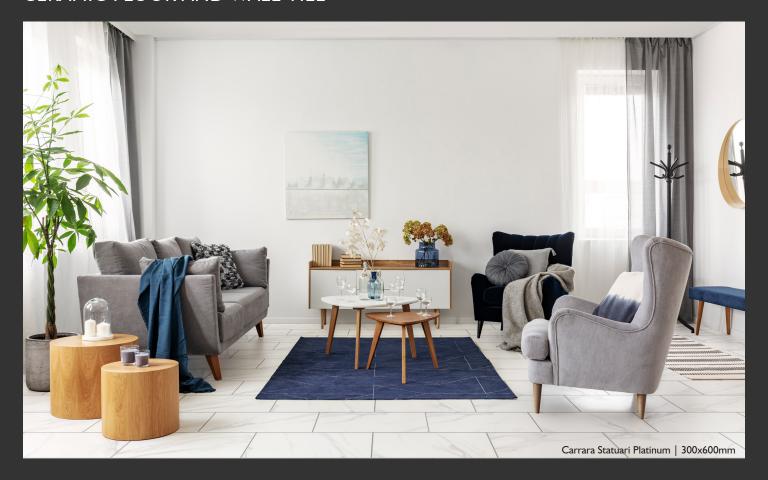

Inspired by the soft elegant textures of Carrara marble, our Johnson Tiles Carrara Statuari ceramic series comes with all the perks for an afternoon delight under the warm sun. Carrara Statuari is stylishly embodied by its tender design and serene veining, helping you create elegant and contemporary spaces for your lifestyle to the nth degree.

#### **Faces**

300 x 600 x 8 mm | Matt: 12 faces 300 x 600 x 8 mm | Lappato: 12 faces

450 x 450 x 8.8 mm | Matt: 12 faces 450 x 450 x 8.8 mm | Lappato: 12 faces

\*Shown here: Carrara Statuari Platinum 300x600mm