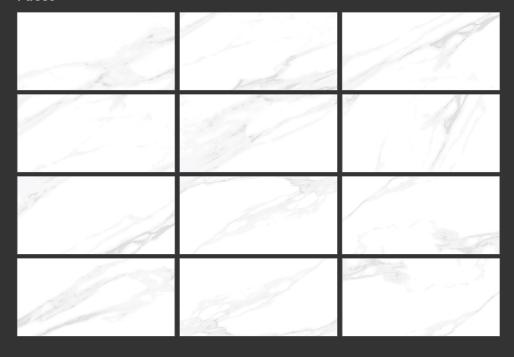

#### **Faces**

300 x 600 x 8 mm | Matt: 12 faces 300 x 600 x 8 mm | Lappato: 12 faces

450 x 450 x 8.8 mm | Matt: 12 faces 450 x 450 x 8.8 mm | Lappato: 12 faces

\*Shown here: Carrara Statuari Platinum 300x600mm