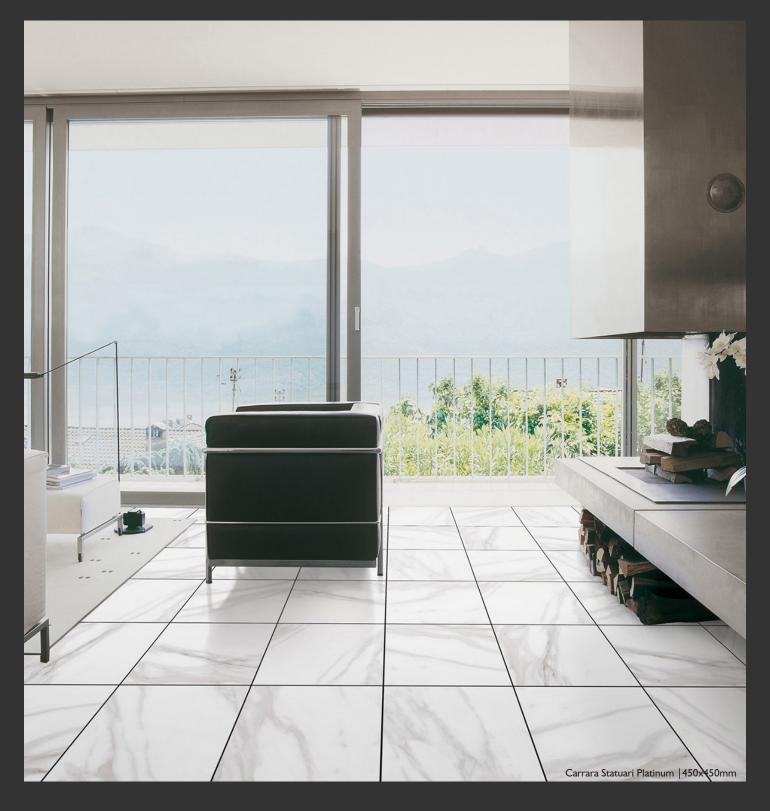

Inspired by the soft elegant textures of Carrara marble, our Johnson Tiles Carrara Statuari ceramic series comes with all the perks for an afternoon delight under the warm sun. Carrara Statuari is stylishly embodied by its tender design and serene veining, helping you create elegant and contemporary spaces for your lifestyle to the nth degree.

#### **Faces**

300 x 600 x 8 mm | Matt: 12 faces 300 x 600 x 8 mm | Lappato: 12 faces

450 x 450 x 8.8 mm | Matt: 12 faces 450 x 450 x 8.8 mm | Lappato: 12 faces

\*Shown here: Carrara Statuari Platinum 300x600mm