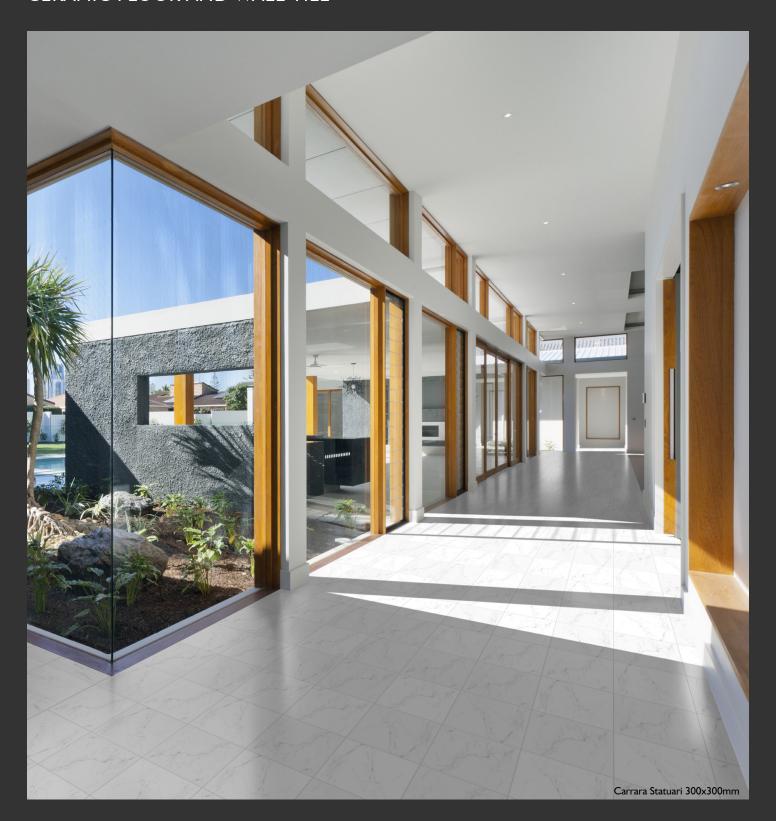

Inspired by the soft elegant textures of Carrara marble, our Johnson Tiles Carrara Statuari ceramic series comes with all the perks for an afternoon delight under the warm sun. Carrara Statuari is stylishly embodied by its tender design and serene veining, helping you create elegant and contemporary spaces for your lifestyle to the nth degree.

# **CARRARA STATUARI**

CERAMIC FLOOR AND WALL TILE