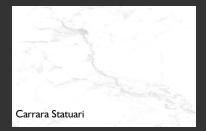

### Faces

Carrara Statuari 300x400mm | 6 Faces

\*Shown here: Carrara Statuari 300x400mm

#### **Sizes**