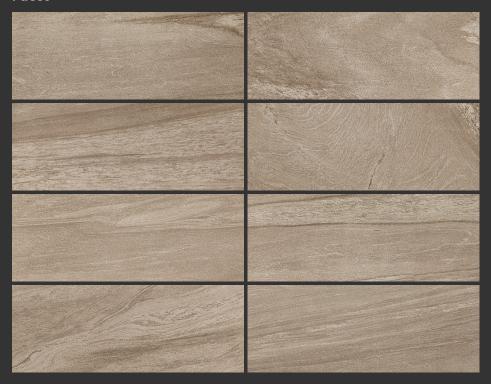

#### **Features**

| Size          | Colours |       | Finish |      |                           |             |
|---------------|---------|-------|--------|------|---------------------------|-------------|
|               | White   | Hazel | Ash    | Matt | Flow Matt<br>(Structured) | Edge Detail |
| 300x800x8.5mm | •       | •     | •      | •    | •                         | Rectified   |

#### Codes

| Finish                 | Size          | Colours |        |        |  |
|------------------------|---------------|---------|--------|--------|--|
|                        |               | White   | Hazel  | Ash    |  |
| Matt                   | 300x800x8.5mm | 715974  | 715976 | 715978 |  |
| Flow Matt (Structured) | 300x800x8.5mm | 715975  | 715977 | 715979 |  |

#### **Faces**



\*Shown here: Cape Hazel Matt 300x800x8.5mm

#### **Sizes**





## **CAPE** PORCELAIN FLOOR AND WALL TILE