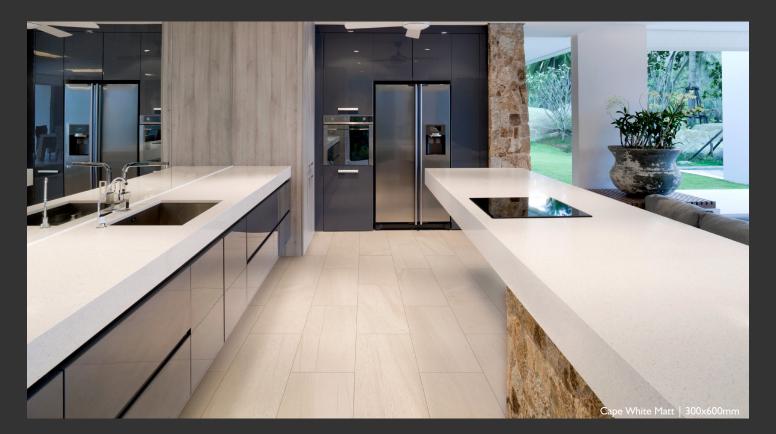

Immerse yourself into the detailed textures and grain movements of Cape. Based on the emotive qualities of ocean-facing rocks, this tile gives any residential or commercial space a natural feel that enhances the interior experience with comfort. Available in White, Hazel and Ash, you can select the Matt finish, or a patterned Matt structured flow design to provide a natural feel to any space.