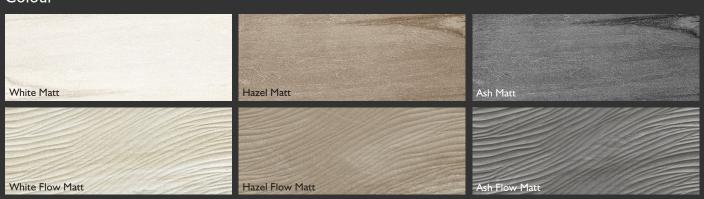

#### Colour

Immerse yourself into the detailed textures and grain movements of Cape. Based on the emotive qualities of ocean-facing rocks, this tile gives any residential or commercial space a natural feel that enhances the interior experience with comfort. Available in White, Hazel and Ash, you can select the Matt finish, or a patterned Matt structured flow design to provide a natural feel to any space.

#### **Features**

| Size          | Colours |       | Finish |      |                           |             |
|---------------|---------|-------|--------|------|---------------------------|-------------|
|               | White   | Hazel | Ash    | Matt | Flow Matt<br>(Structured) | Edge Detail |
| 300x800x8.5mm | •       | •     | •      | •    | •                         | Rectified   |