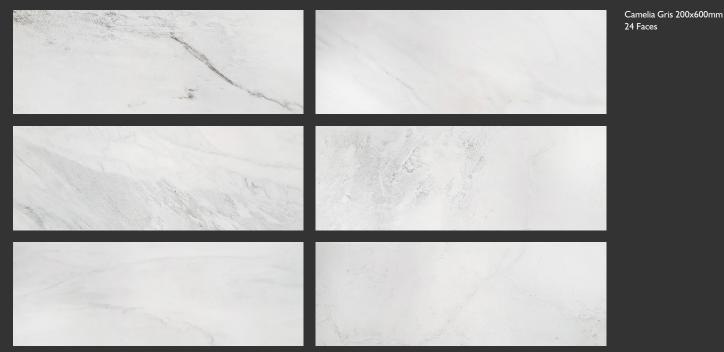

mm             |  |
| Edge       | Pressed Edge          |  |

Camelia reinterprets marble in contemporary style. Manufactured with a satin matt finish in porcelain stoneware, Camelia is versatile in both floor and wall finishes to compliment a soft opulent theme. In warm tones and a range of different faces, reality is replicated and recreated in Camelia.



## CAMELIA GRIS









#### **Features**

| Size        | Colour | Finish     | [ D         |
|-------------|--------|------------|-------------|
|             | Gris   | Satin Matt | Edge Detail |
| 200x600x9mm | •      | •          | Pressed     |

#### Codes

| Finish     | C:        | Colour |  |
|------------|-----------|--------|--|
|            | Size      | Gris   |  |
| Satin Matt | 200x600mm | 712661 |  |

#### **Faces**



| 200 (00   |  |  |
|-----------|--|--|
| 200x600mm |  |  |



# CAMELIA GRIS CERAMIC FLOOR AND WALL TILE