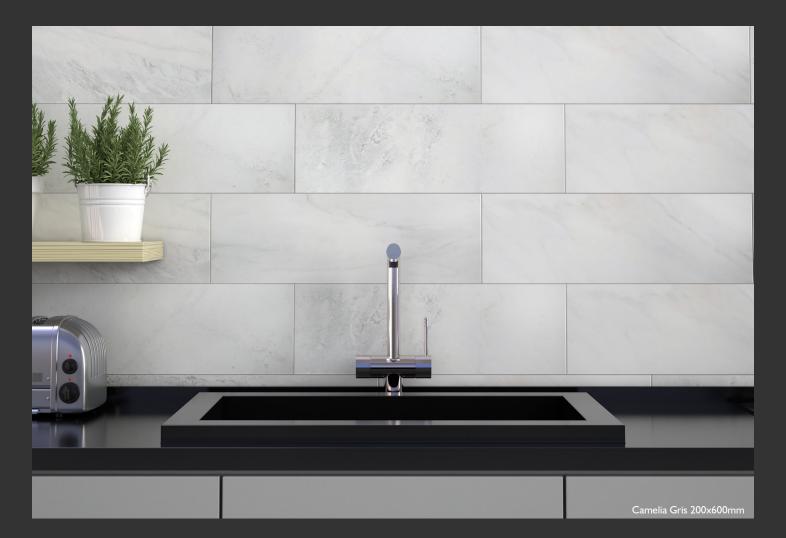

## CAMELIA GRIS

Camelia reinterprets marble in contemporary style. Manufactured with a satin matt finish in porcelain stoneware, Camelia is versatile in both floor and wall finishes to compliment a soft opulent theme. In warm tones and a range of different faces, reality is replicated and recreated in Camelia.