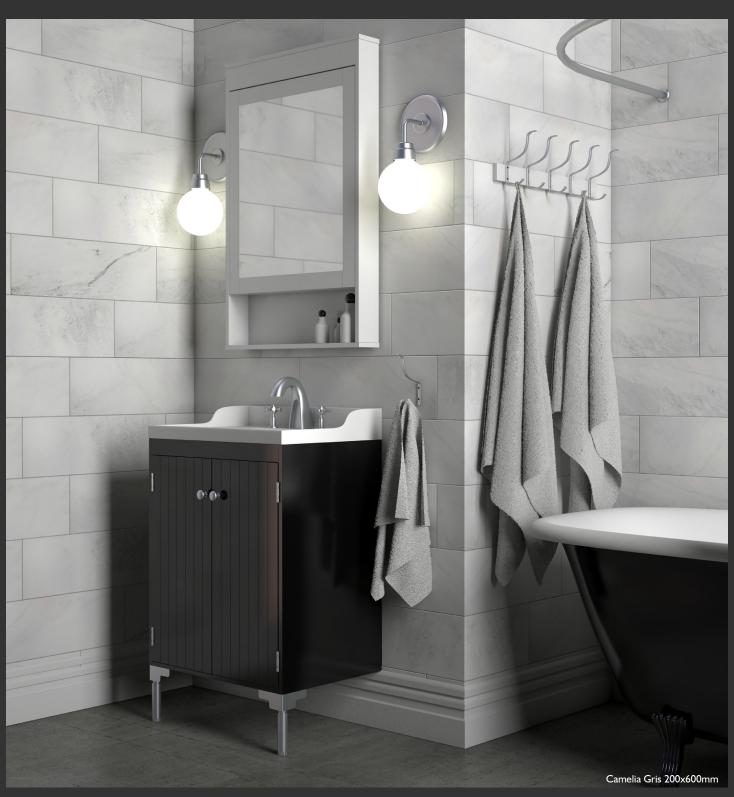

## CAMELIA GRIS

Camelia reinterprets marble in contemporary style. Manufactured with a satin matt finish in porcelain stoneware, Camelia is versatile in both floor and wall finishes to compliment a soft opulent theme. In warm tones and a range of different faces, reality is replicated and recreated in Camelia.