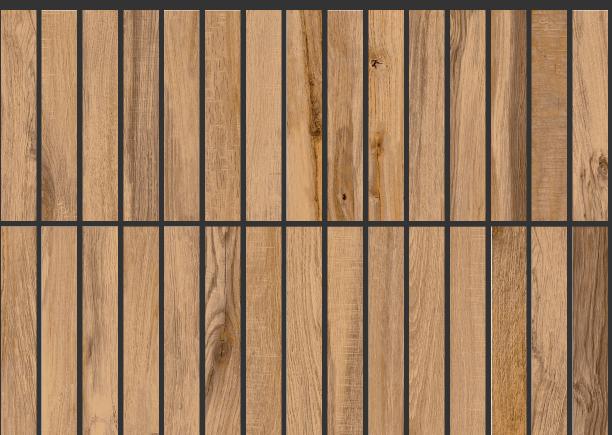

Empowered by the classical conventions of timber's raw essence, Brunswick mimics the characteristics and natural imperfections of wood with additional contrasts and details like veining, knots and shades. Brunswick offers great design possibilities through its intricate natural wood design and richness of detail all infused into one tile.

#### **Faces**

Brunswick 150x900x9.7mm | 30 faces

\*Shown here: Brunswick Pecan