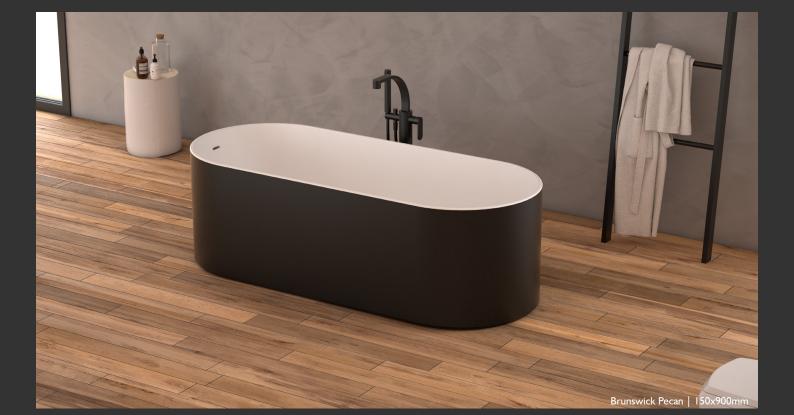

#### Colour

#### **Features**

| C:            | Colour |       |       |       |      | Finish  | Ed. David   |
|---------------|--------|-------|-------|-------|------|---------|-------------|
| Size          | White  | Wheat | Pecan | Brown | Grey | Matt P3 | Edge Detail |
| 150x900x9.7mm | •      | •     | •     | •     | •    | •       | Rectified   |

#### Codes

| Finish  | Size          | Colours |         |         |         |         |  |  |
|---------|---------------|---------|---------|---------|---------|---------|--|--|
|         |               | White   | Wheat   | Pecan   | Brown   | Grey    |  |  |
| Matt P3 | 150x900x9.7mm | 714411A | 714414A | 714412A | 714413A | 714415A |  |  |