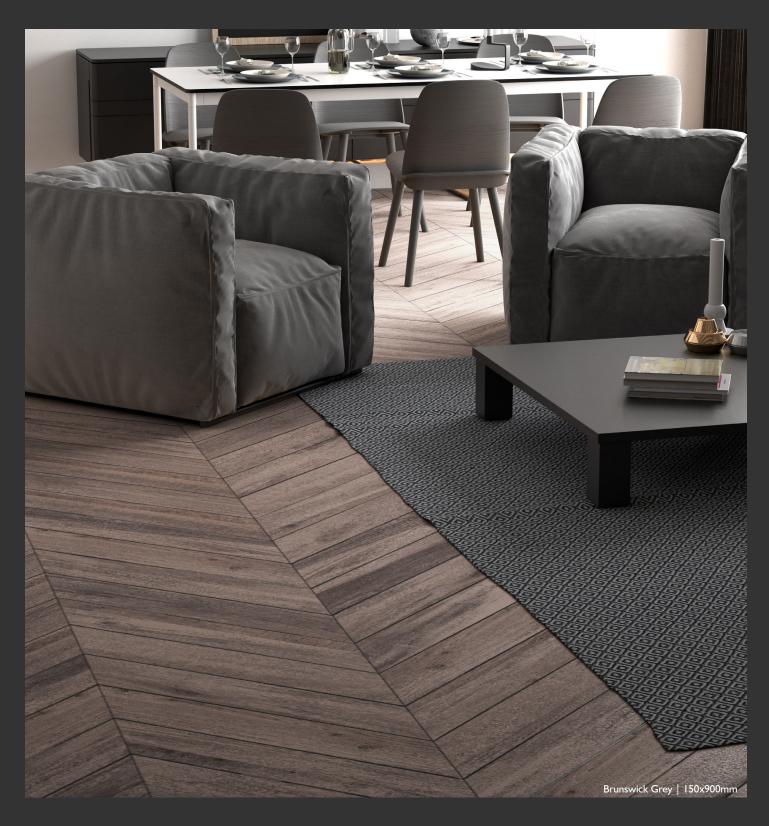

Empowered by the classical conventions of timber's raw essence, Brunswick mimics the characteristics and natural imperfections of wood with additional contrasts and details like veining, knots and shades. Brunswick offers great design possibilities through its intricate natural wood design and richness of detail all infused into one tile.

# BRUNSWICK PORCELAIN WALL AND ELOOR TILE

#### **Sizes**

150x900x9.7mm