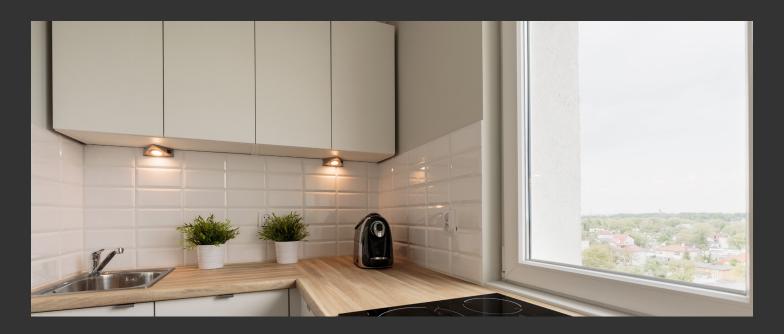

Get ready to add a touch of elegance and style to your space with our Bevelled Edge collection. These tiles come in a standard size of 100x200mm, making them perfect for a variety of laying patterns. With three colours for you to choose from: Black, Antique White, and White, create a sleek and polished look that will make your walls stand out in the best way possible.