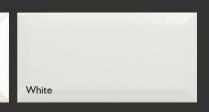

Get ready to add a touch of elegance and style to your space with our Bevelled Edge collection. These tiles come in a standard size of 100x200mm, making them perfect for a variety of laying patterns. With three colours for you to choose from: Black, Antique White, and White, create a sleek and polished look that will make your walls stand out in the best way possible.

### Features

| Colours                     | Size        | Finish | Edge Detail |
|-----------------------------|-------------|--------|-------------|
|                             | 100x200x8mm | Gloss  |             |
| Bevelled Edge White         | •           | •      | Pressed     |
| Bevelled Edge Antique White | •           | •      | Pressed     |
| Bevelled Edge Black         | •           | •      | Pressed     |

## Coding

|                             | Finish              |  |
|-----------------------------|---------------------|--|
| Colours                     | Gloss<br>I 00x200mm |  |
| Bevelled Edge White         | 615438              |  |
| Bevelled Edge Antique White | 615439              |  |
| Bevelled Edge Black         | 615440              |  |