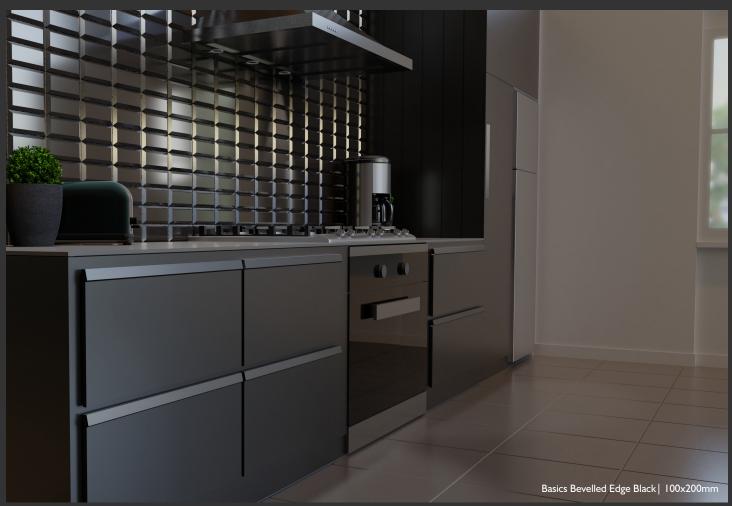

#### 100 x 200 x 8 mm | I face

\*Shown here: Basics Bevelled Edge Black 100x200mm

100x200x8mm

johnsontiles.com.au@johnsontilesaus/johnsontilesaus

CHANGING YOUR WORLD ONE JOHNSON TILE AT A TIME johnsontiles.com.au Disclaimer: We reserve the right to alter the design, or discontinue any of the company's products without notice. All Rights Reserved. Copyright June 2023 Released June 2023. Version 1.5