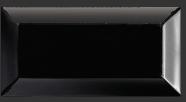

Get ready to add a touch of elegance and style to your space with our Bevelled Edge collection. These tiles come in a standard size of 100x200mm, making them perfect for a variety of laying patterns. With three colours for you to choose from: Black, Antique White, and White, create a sleek and polished look that will make your walls stand out in the best way possible.

### Features

| Colours                     | Size        | Finish | Edge Detail |
|-----------------------------|-------------|--------|-------------|
|                             | 100x200x8mm | Gloss  |             |
| Bevelled Edge White         | •           | •      | Pressed     |
| Bevelled Edge Antique White | •           | •      | Pressed     |
| Bevelled Edge Black         | •           | •      | Pressed     |

## Coding

|                             | Finish              |  |
|-----------------------------|---------------------|--|
| Colours                     | Gloss<br>I 00x200mm |  |
| Bevelled Edge White         | 615438              |  |
| Bevelled Edge Antique White | 615439              |  |
| Bevelled Edge Black         | 615440              |  |

#### 100 x 200 x 8 mm | I face

\*Shown here: Basics Bevelled Edge Black 100x200mm

100x200x8mm

johnsontiles.com.au@johnsontilesaus/johnsontilesaus

CHANGING YOUR WORLD ONE JOHNSON TILE AT A TIME johnsontiles.com.au Disclaimer: We reserve the right to alter the design, or discontinue any of the company's products without notice. All Rights Reserved. Copyright June 2023 Released June 2023. Version 1.5