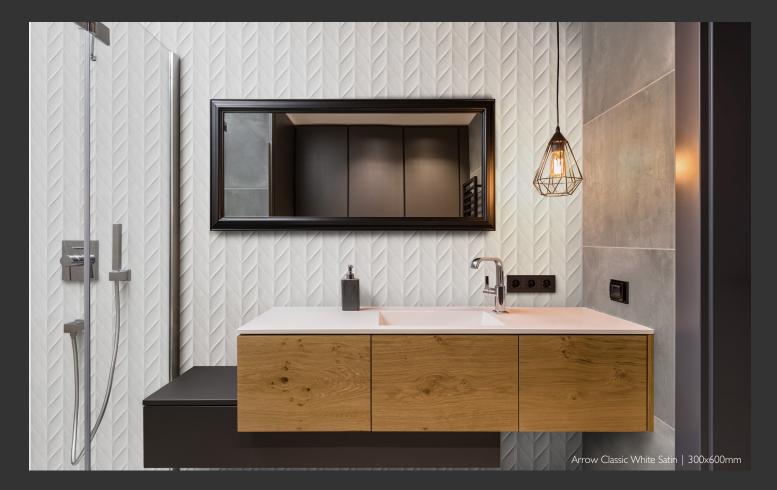

Arrow Classic White is crafted to a raised embossed smooth satin white pattern that speaks of elegance and intricacy. The design consists of a smooth and textured arrow head like design which can be used in both contemporary and traditional design settings.

#### Codes

| Finish | Size          | Colour        |
|--------|---------------|---------------|
|        |               | Classic White |
| Satin  | 300x600x9.5mm | 615967        |

Arrow Classic White 300x600mm | I face