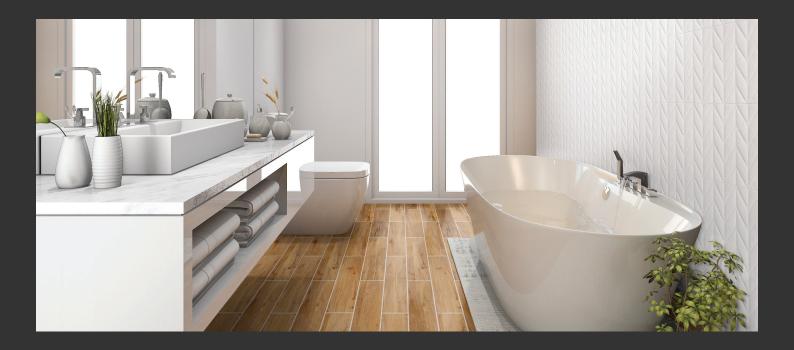

Arrow Classic White is crafted to a raised embossed smooth satin white pattern that speaks of elegance and intricacy. The design consists of a smooth and textured arrow head like design which can be used in both contemporary and traditional design settings.