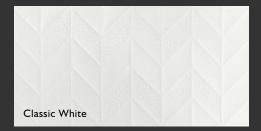

### Colour

Arrow Classic White is crafted to a raised embossed smooth satin white pattern that speaks of elegance and intricacy. The design consists of a smooth and textured arrow head like design which can be used in both contemporary and traditional design settings.