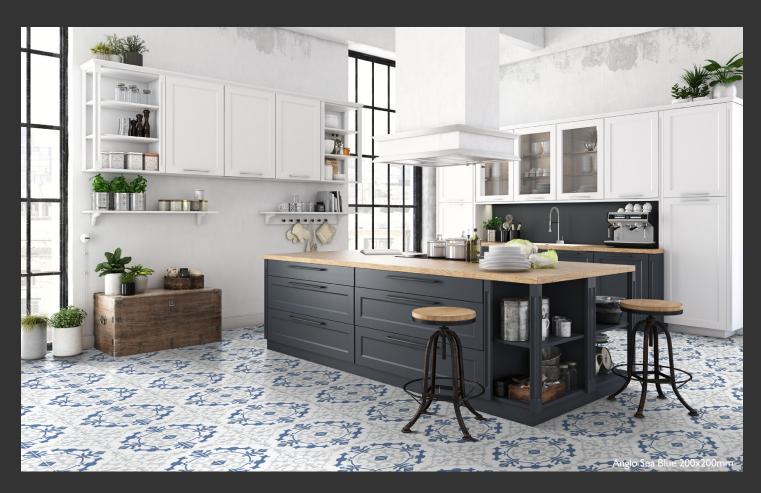

# ANGLO CERAMIC FLOOR AND WALL TILE

MATT

P R/

SLIP TING

CERAM TILE

PRESSED EDGE

Anglo revives Victorian style patterns to classic elements including some more popular design trends like Hampton and Classic. Offering both light and bold variations the Anglo Range will enhance many residential and commercial designs. Available in 3 colours and a P3 slip rating making it a popular choice.

#### **Faces**

200 x 200 x 6.8 mm: I face

\*Shown here: Anglo Blue Anglo Pink Anglo Sea Blue