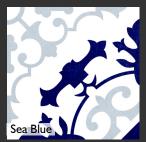

### **Features**

| Size          | Colours |      |          | Finish  | Edea Datail |
|---------------|---------|------|----------|---------|-------------|
|               | Blue    | Pink | Sea Blue | Matt P3 | Edge Detail |
| 200x200x6.8mm | •       | •    | •        | •       | Pressed     |

### Codes

| Finish  | Size      | Colours |        |          |  |
|---------|-----------|---------|--------|----------|--|
|         |           | Blue    | Pink   | Sea Blue |  |
| Matt P3 | 200x200mm | 715657  | 715658 | 715659   |  |

#### **Faces**

200 x 200 x 6.8 mm: I face

\*Shown here: Anglo Blue Anglo Pink Anglo Sea Blue