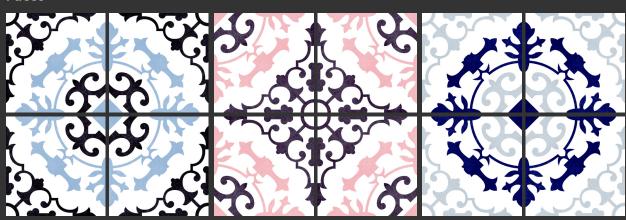

Anglo revives Victorian style patterns to classic elements including some more popular design trends like Hampton and Classic. Offering both light and bold variations the Anglo Range will enhance many residential and commercial designs. Available in 3 colours and a P3 slip rating making it a popular choice.

### **Features**

| Size          | Colours |      |          | Finish  | Edea Datail |
|---------------|---------|------|----------|---------|-------------|
|               | Blue    | Pink | Sea Blue | Matt P3 | Edge Detail |
| 200x200x6.8mm | •       | •    | •        | •       | Pressed     |

### Codes

| Finish  | Size      | Colours |        |          |  |
|---------|-----------|---------|--------|----------|--|
|         |           | Blue    | Pink   | Sea Blue |  |
| Matt P3 | 200x200mm | 715657  | 715658 | 715659   |  |

#### **Faces**

200 x 200 x 6.8 mm: I face

\*Shown here: Anglo Blue Anglo Pink Anglo Sea Blue