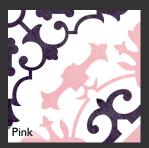

### **Features**

| Size          | Colours |      |          | Finish  | Edea Datail |
|---------------|---------|------|----------|---------|-------------|
|               | Blue    | Pink | Sea Blue | Matt P3 | Edge Detail |
| 200x200x6.8mm | •       | •    | •        | •       | Pressed     |

### Codes

| Finish  | Size      | Colours |        |          |  |
|---------|-----------|---------|--------|----------|--|
|         |           | Blue    | Pink   | Sea Blue |  |
| Matt P3 | 200x200mm | 715657  | 715658 | 715659   |  |

#### **Faces**

200 x 200 x 6.8 mm: I face

\*Shown here: Anglo Blue Anglo Pink Anglo Sea Blue