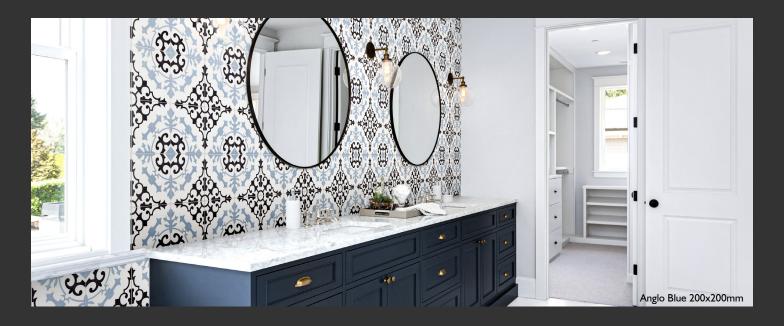

Anglo revives Victorian style patterns to classic elements including some more popular design trends like Hampton and Classic. Offering both light and bold variations the Anglo Range will enhance many residential and commercial designs. Available in 3 colours and a P3 slip rating making it a popular choice.

#### **Faces**

200 x 200 x 6.8 mm: I face

\*Shown here: Anglo Blue Anglo Pink Anglo Sea Blue