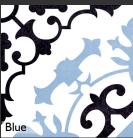

### **Features**

| Size          | Colours |      |          | Finish  | Edea Datail |
|---------------|---------|------|----------|---------|-------------|
|               | Blue    | Pink | Sea Blue | Matt P3 | Edge Detail |
| 200x200x6.8mm | •       | •    | •        | •       | Pressed     |

### Codes

| Finish  | Size      | Colours |        |          |  |
|---------|-----------|---------|--------|----------|--|
|         |           | Blue    | Pink   | Sea Blue |  |
| Matt P3 | 200x200mm | 715657  | 715658 | 715659   |  |

#### **Faces**

200 x 200 x 6.8 mm: I face

\*Shown here: Anglo Blue Anglo Pink Anglo Sea Blue