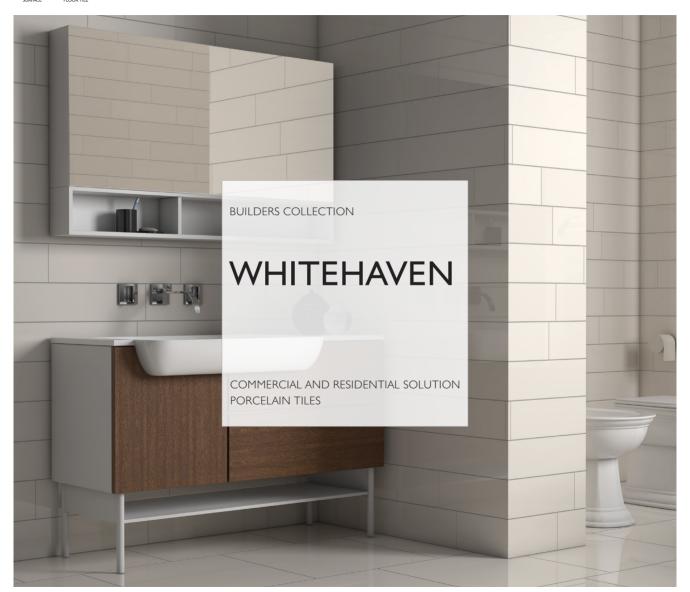

# WHITEHAVEN

# WHITEHAVEN

Polished

Polished

| Colour           |           |           |           |  |
|------------------|-----------|-----------|-----------|--|
|                  |           |           |           |  |
|                  |           |           |           |  |
|                  |           |           |           |  |
|                  |           |           |           |  |
|                  |           |           |           |  |
| Whitehaven       |           |           |           |  |
| Sizes & Surfaces |           |           |           |  |
| 600x600mm        | 300x600mm | 150x600mm |           |  |
|                  |           |           |           |  |
|                  |           |           | 200 200   |  |
|                  |           |           | 300x300mm |  |
|                  |           |           |           |  |
|                  |           |           |           |  |